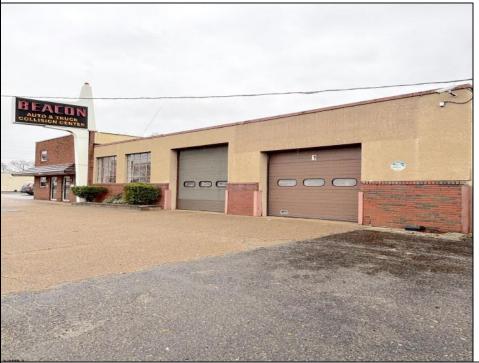

## **COMMENTS**

6712 South Crescent Boulevard, Pennsauken, NJ offers approximately 36,000 sq ft. of immediately available industrial and office space with negotiable lease terms on the highly traveled Route #130 (Crescent Boulevard). This corner lot sits on 1.7 acres, boasting of approximately 100+ outdoor fenced in surface parking spaces, 70+ indoor parking spaces with 18 foot ceilings, a full underground parking area, first floor lobby, restrooms, second floor conference rooms, locker room, and proximity to surrounding corporate neighbors. Experience 24.2 feet of frontage along the thriving commercial corridors of Route #130 (Crescent Boulevard) and Marlton Pike with easy access to Routes #73, #70, #42, #38, and #I-295. Minutes from the City of Philadelphia, approximately one hour from Atlantic City and Trenton City, and less than 2 hours from New York City.

## **PROPERTY DETAILS**

| Exterior | OutsideFeatures | ParkingGarage     | InteriorFeatures |
|----------|-----------------|-------------------|------------------|
| Brick    | Fence           | 11 or More Spaces | Restroom         |
| Masonry  | Truck Door      | Off Street        | Security System  |
|          |                 | Paved             | Storage          |