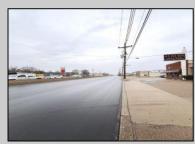

## **COMMENTS**

6712 South Crescent Boulevard, Pennsauken, NJ offers approximately 36,000 sq ft. of immediately available industrial and office space with negotiable lease terms on the highly traveled Route #130 (Crescent Boulevard). This corner lot sits on 1.7 acres, boasting of approximately 100+ outdoor fenced in surface parking spaces, 70+ indoor parking spaces with 18 foot ceilings, a full underground parking area, first floor lobby, restrooms, second floor conference rooms, locker room, and proximity to surrounding corporate neighbors. Experience 24.2 feet of frontage along the thriving commercial corridors of Route #130 (Crescent Boulevard) and Marlton Pike with easy access to Routes #73, #70, #42, #38, and #I-295. Minutes from the City of Philadelphia, approximately one hour from Atlantic City and Trenton City, and less than 2 hours from New York City.