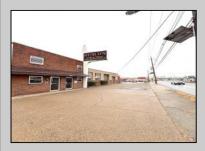

## **COMMENTS**

6712 South Crescent Boulevard, Pennsauken, NJ offers approximately 36,000 sq ft. of immediately available industrial and office space with negotiable lease terms on the highly traveled Route #130 (Crescent Boulevard). This corner lot sits on 1.7 acres, boasting of approximately 100+ outdoor fenced in surface parking spaces, 70+ indoor parking spaces with 18 foot ceilings, a full underground parking area, first floor lobby, restrooms, second floor conference rooms, locker room, and proximity to surrounding corporate neighbors. Experience 24.2 feet of frontage along the thriving commercial corridors of Route #130 (Crescent Boulevard) and Marlton Pike with easy access to Routes #73, #70, #42, #38, and #I-295. Minutes from the City of Philadelphia, approximately one hour from Atlantic City and Trenton City, and less than 2 hours from New York City.