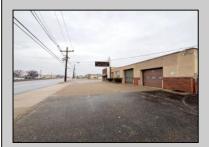

## **COMMENTS**

6712 South Crescent Boulevard, Pennsauken, NJ offers approximately 36,000 sq ft. of immediately available industrial and office space with negotiable lease terms on the highly traveled Route #130 (Crescent Boulevard). This corner lot sits on 1.7 acres, boasting of approximately 100+ outdoor fenced in surface parking spaces, 70+ indoor parking spaces with 18 foot ceilings, a full underground parking area, first floor lobby, restrooms, second floor conference rooms, locker room, and proximity to surrounding corporate neighbors. Experience 24.2 feet of frontage along the thriving commercial corridors of Route #130 (Crescent Boulevard) and Marlton Pike with easy access to Routes #73, #70, #42, #38, and #I-295. Minutes from the City of Philadelphia, approximately one hour from Atlantic City and Trenton City, and less than 2 hours from New York City.