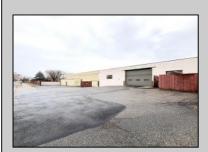

## **COMMENTS**

6712 South Crescent Boulevard, Pennsauken, NJ offers approximately 36,000 sq ft. of immediately available industrial and office space with negotiable lease terms on the highly traveled Route #130 (Crescent Boulevard). This corner lot sits on 1.7 acres, boasting of approximately 100+ outdoor fenced in surface parking spaces, 70+ indoor parking spaces with 18 foot ceilings, a full underground parking area, first floor lobby, restrooms, second floor conference rooms, locker room, and proximity to surrounding corporate neighbors. Experience 24.2 feet of frontage along the thriving commercial corridors of Route #130 (Crescent Boulevard) and Marlton Pike with easy access to Routes #73, #70, #42, #38, and #I-295. Minutes from the City of Philadelphia, approximately one hour from Atlantic City and Trenton City, and less than 2 hours from New York City.

## **PROPERTY DETAILS**

| Exterior | OutsideFeatures | ParkingGarage     | InteriorFeatures |
|----------|-----------------|-------------------|------------------|
| Brick    | Fence           | 11 or More Spaces | Restroom         |
| Masonry  | Truck Door      | Off Street        | Security System  |
|          |                 | Paved             | Storage          |