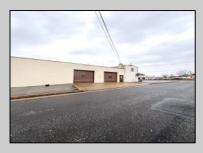

## **COMMENTS**

6712 South Crescent Boulevard, Pennsauken, NJ offers approximately 36,000 sq ft. of immediately available industrial and office space with negotiable lease terms on the highly traveled Route #130 (Crescent Boulevard). This corner lot sits on 1.7 acres, boasting of approximately 100+ outdoor fenced in surface parking spaces, 70+ indoor parking spaces with 18 foot ceilings, a full underground parking area, first floor lobby, restrooms, second floor conference rooms, locker room, and proximity to surrounding corporate neighbors. Experience 24.2 feet of frontage along the thriving commercial corridors of Route #130 (Crescent Boulevard) and Marlton Pike with easy access to Routes #73, #70, #42, #38, and #I-295. Minutes from the City of Philadelphia, approximately one hour from Atlantic City and Trenton City, and less than 2 hours from New York City.