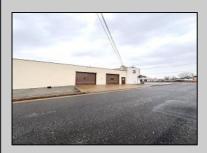

## 6712 Crescent Blvd Pennsauken Township Pennsauken Township, NJ 08110

Asking \$4,900,000.00

## **COMMENTS**

6712 South Crescent Boulevard, Pennsauken, NJ offers approximately 36,000 sq ft. of immediately available industrial and office space with negotiable lease terms on the highly traveled Route #130 (Crescent Boulevard). This corner lot sits on 1.7 acres, boasting of approximately 100+ outdoor fenced in surface parking spaces, 70+ indoor parking spaces with 18 foot ceilings, a full underground parking area, first floor lobby, restrooms, second floor conference rooms, locker room, and proximity to surrounding corporate neighbors. Experience 24.2 feet of frontage along the thriving commercial corridors of Route #130 (Crescent Boulevard) and Marlton Pike with easy access to Routes #73, #70, #42, #38, and #I-295. Minutes from the City of Philadelphia, approximately one hour from Atlantic City and Trenton City, and less than 2 hours from New York City.