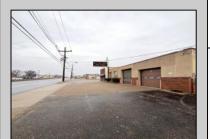

## 6712 Crescent Blvd Pennsauken Township Pennsauken Township, NJ 08110

Asking \$4,900,000.00

## **COMMENTS**

6712 South Crescent Boulevard, Pennsauken, NJ offers approximately 36,000 sq ft. of immediately available industrial and office space with negotiable lease terms on the highly traveled Route #130 (Crescent Boulevard). This corner lot sits on 1.7 acres, boasting of approximately 100+ outdoor fenced in surface parking spaces, 70+ indoor parking spaces with 18 foot ceilings, a full underground parking area, first floor lobby, restrooms, second floor conference rooms, locker room, and proximity to surrounding corporate neighbors. Experience 24.2 feet of frontage along the thriving commercial corridors of Route #130 (Crescent Boulevard) and Marlton Pike with easy access to Routes #73, #70, #42, #38, and #I-295. Minutes from the City of Philadelphia, approximately one hour from Atlantic City and Trenton City, and less than 2 hours from New York City.