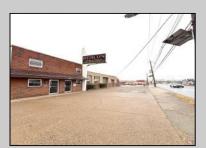

## 6712 Crescent Blvd Pennsauken Township Pennsauken Township, NJ 08110

Asking \$4,900,000.00

## **COMMENTS**

6712 South Crescent Boulevard, Pennsauken, NJ offers approximately 36,000 sq ft. of immediately available industrial and office space with negotiable lease terms on the highly traveled Route #130 (Crescent Boulevard). This corner lot sits on 1.7 acres, boasting of approximately 100+ outdoor fenced in surface parking spaces, 70+ indoor parking spaces with 18 foot ceilings, a full underground parking area, first floor lobby, restrooms, second floor conference rooms, locker room, and proximity to surrounding corporate neighbors. Experience 24.2 feet of frontage along the thriving commercial corridors of Route #130 (Crescent Boulevard) and Marlton Pike with easy access to Routes #73, #70, #42, #38, and #I-295. Minutes from the City of Philadelphia, approximately one hour from Atlantic City and Trenton City, and less than 2 hours from New York City.