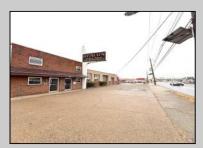

## **COMMENTS**

6712 South Crescent Boulevard, Pennsauken, NJ offers approximately 36,000 sq ft. of immediately available industrial and office space with negotiable lease terms on the highly traveled Route #130 (Crescent Boulevard). This corner lot sits on 1.7 acres, boasting of approximately 100+ outdoor fenced in surface parking spaces, 70+ indoor parking spaces with 18 foot ceilings, a full underground parking area, first floor lobby, restrooms, second floor conference rooms, locker room, and proximity to surrounding corporate neighbors. Experience 24.2 feet of frontage along the thriving commercial corridors of Route #130 (Crescent Boulevard) and Marlton Pike with easy access to Routes #73, #70, #42, #38, and #I-295. Minutes from the City of Philadelphia, approximately one hour from Atlantic City and Trenton City, and less than 2 hours from New York City.