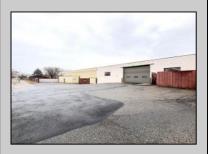

## **COMMENTS**

6712 South Crescent Boulevard, Pennsauken, NJ offers approximately 36,000 sq ft. of immediately available industrial and office space with negotiable lease terms on the highly traveled Route #130 (Crescent Boulevard). This corner lot sits on 1.7 acres, boasting of approximately 100+ outdoor fenced in surface parking spaces, 70+ indoor parking spaces with 18 foot ceilings, a full underground parking area, first floor lobby, restrooms, second floor conference rooms, locker room, and proximity to surrounding corporate neighbors. Experience 24.2 feet of frontage along the thriving commercial corridors of Route #130 (Crescent Boulevard) and Marlton Pike with easy access to Routes #73, #70, #42, #38, and #I-295. Minutes from the City of Philadelphia, approximately one hour from Atlantic City and Trenton City, and less than 2 hours from New York City.

## **PROPERTY DETAILS**

| Exterior | OutsideFeatures | ParkingGarage     | InteriorFeatures |
|----------|-----------------|-------------------|------------------|
| Brick    | Fence           | 11 or More Spaces | Restroom         |
| Masonry  | Truck Door      | Off Street        | Security System  |
|          |                 | Paved             | Storage          |