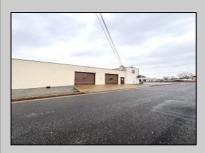

## **COMMENTS**

6712 South Crescent Boulevard, Pennsauken, NJ offers approximately 36,000 sq ft. of immediately available industrial and office space with negotiable lease terms on the highly traveled Route #130 (Crescent Boulevard). This corner lot sits on 1.7 acres, boasting of approximately 100+ outdoor fenced in surface parking spaces, 70+ indoor parking spaces with 18 foot ceilings, a full underground parking area, first floor lobby, restrooms, second floor conference rooms, locker room, and proximity to surrounding corporate neighbors. Experience 24.2 feet of frontage along the thriving commercial corridors of Route #130 (Crescent Boulevard) and Marlton Pike with easy access to Routes #73, #70, #42, #38, and #I-295. Minutes from the City of Philadelphia, approximately one hour from Atlantic City and Trenton City, and less than 2 hours from New York City.