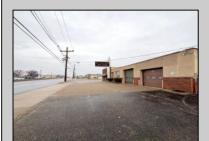

## **COMMENTS**

6712 South Crescent Boulevard, Pennsauken, NJ offers approximately 36,000 sq ft. of immediately available industrial and office space with negotiable lease terms on the highly traveled Route #130 (Crescent Boulevard). This corner lot sits on 1.7 acres, boasting of approximately 100+ outdoor fenced in surface parking spaces, 70+ indoor parking spaces with 18 foot ceilings, a full underground parking area, first floor lobby, restrooms, second floor conference rooms, locker room, and proximity to surrounding corporate neighbors. Experience 24.2 feet of frontage along the thriving commercial corridors of Route #130 (Crescent Boulevard) and Marlton Pike with easy access to Routes #73, #70, #42, #38, and #I-295. Minutes from the City of Philadelphia, approximately one hour from Atlantic City and Trenton City, and less than 2 hours from New York City.