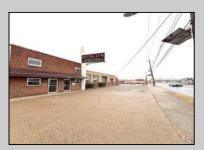

## **COMMENTS**

6712 South Crescent Boulevard, Pennsauken, NJ offers approximately 36,000 sq ft. of immediately available industrial and office space with negotiable lease terms on the highly traveled Route #130 (Crescent Boulevard). This corner lot sits on 1.7 acres, boasting of approximately 100+ outdoor fenced in surface parking spaces, 70+ indoor parking spaces with 18 foot ceilings, a full underground parking area, first floor lobby, restrooms, second floor conference rooms, locker room, and proximity to surrounding corporate neighbors. Experience 24.2 feet of frontage along the thriving commercial corridors of Route #130 (Crescent Boulevard) and Marlton Pike with easy access to Routes #73, #70, #42, #38, and #I-295. Minutes from the City of Philadelphia, approximately one hour from Atlantic City and Trenton City, and less than 2 hours from New York City.