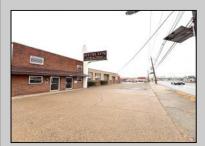

## **COMMENTS**

6712 South Crescent Boulevard, Pennsauken, NJ offers approximately 36,000 sq ft. of immediately available industrial and office space with negotiable lease terms on the highly traveled Route #130 (Crescent Boulevard). This corner lot sits on 1.7 acres, boasting of approximately 100+ outdoor fenced in surface parking spaces, 70+ indoor parking spaces with 18 foot ceilings, a full underground parking area, first floor lobby, restrooms, second floor conference rooms, locker room, and proximity to surrounding corporate neighbors. Experience 24.2 feet of frontage along the thriving commercial corridors of Route #130 (Crescent Boulevard) and Marlton Pike with easy access to Routes #73, #70, #42, #38, and #I-295. Minutes from the City of Philadelphia, approximately one hour from Atlantic City and Trenton City, and less than 2 hours from New York City.