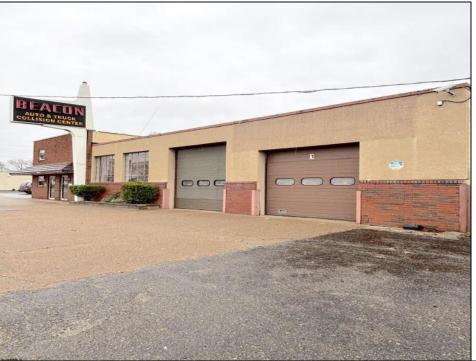

## **COMMENTS**

6712 South Crescent Boulevard, Pennsauken, NJ offers approximately 36,000 sq ft. of immediately available industrial and office space with negotiable lease terms on the highly traveled Route #130 (Crescent Boulevard). This corner lot sits on 1.7 acres, boasting of approximately 100+ outdoor fenced in surface parking spaces, 70+ indoor parking spaces with 18 foot ceilings, a full underground parking area, first floor lobby, restrooms, second floor conference rooms, locker room, and proximity to surrounding corporate neighbors. Experience 24.2 feet of frontage along the thriving commercial corridors of Route #130 (Crescent Boulevard) and Marlton Pike with easy access to Routes #73, #70, #42, #38, and #I-295. Minutes from the City of Philadelphia, approximately one hour from Atlantic City and Trenton City, and less than 2 hours from New York City.

## **PROPERTY DETAILS**

| Exterior | OutsideFeatures | ParkingGarage     | InteriorFeatures |
|----------|-----------------|-------------------|------------------|
| Brick    | Fence           | 11 or More Spaces | Restroom         |
| Masonry  | Truck Door      | Off Street        | Security System  |
|          |                 | Paved             | Storage          |