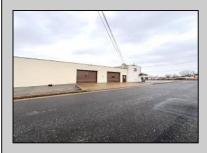

## **COMMENTS**

6712 South Crescent Boulevard, Pennsauken, NJ offers approximately 36,000 sq ft. of immediately available industrial and office space with negotiable lease terms on the highly traveled Route #130 (Crescent Boulevard). This corner lot sits on 1.7 acres, boasting of approximately 100+ outdoor fenced in surface parking spaces, 70+ indoor parking spaces with 18 foot ceilings, a full underground parking area, first floor lobby, restrooms, second floor conference rooms, locker room, and proximity to surrounding corporate neighbors. Experience 24.2 feet of frontage along the thriving commercial corridors of Route #130 (Crescent Boulevard) and Marlton Pike with easy access to Routes #73, #70, #42, #38, and #I-295. Minutes from the City of Philadelphia, approximately one hour from Atlantic City and Trenton City, and less than 2 hours from New York City.