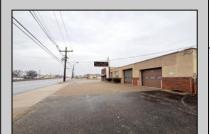

## **COMMENTS**

6712 South Crescent Boulevard, Pennsauken, NJ offers approximately 36,000 sq ft. of immediately available industrial and office space with negotiable lease terms on the highly traveled Route #130 (Crescent Boulevard). This corner lot sits on 1.7 acres, boasting of approximately 100+ outdoor fenced in surface parking spaces, 70+ indoor parking spaces with 18 foot ceilings, a full underground parking area, first floor lobby, restrooms, second floor conference rooms, locker room, and proximity to surrounding corporate neighbors. Experience 24.2 feet of frontage along the thriving commercial corridors of Route #130 (Crescent Boulevard) and Marlton Pike with easy access to Routes #73, #70, #42, #38, and #I-295. Minutes from the City of Philadelphia, approximately one hour from Atlantic City and Trenton City, and less than 2 hours from New York City.