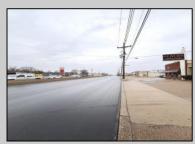

## **COMMENTS**

6712 South Crescent Boulevard, Pennsauken, NJ offers approximately 36,000 sq ft. of immediately available industrial and office space with negotiable lease terms on the highly traveled Route #130 (Crescent Boulevard). This corner lot sits on 1.7 acres, boasting of approximately 100+ outdoor fenced in surface parking spaces, 70+ indoor parking spaces with 18 foot ceilings, a full underground parking area, first floor lobby, restrooms, second floor conference rooms, locker room, and proximity to surrounding corporate neighbors. Experience 24.2 feet of frontage along the thriving commercial corridors of Route #130 (Crescent Boulevard) and Marlton Pike with easy access to Routes #73, #70, #42, #38, and #I-295. Minutes from the City of Philadelphia, approximately one hour from Atlantic City and Trenton City, and less than 2 hours from New York City.