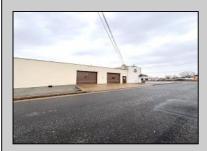

## **COMMENTS**

6712 South Crescent Boulevard, Pennsauken, NJ offers approximately 36,000 sq ft. of immediately available industrial and office space with negotiable lease terms on the highly traveled Route #130 (Crescent Boulevard). This corner lot sits on 1.7 acres, boasting of approximately 100+ outdoor fenced in surface parking spaces, 70+ indoor parking spaces with 18 foot ceilings, a full underground parking area, first floor lobby, restrooms, second floor conference rooms, locker room, and proximity to surrounding corporate neighbors. Experience 24.2 feet of frontage along the thriving commercial corridors of Route #130 (Crescent Boulevard) and Marlton Pike with easy access to Routes #73, #70, #42, #38, and #I-295. Minutes from the City of Philadelphia, approximately one hour from Atlantic City and Trenton City, and less than 2 hours from New York City.