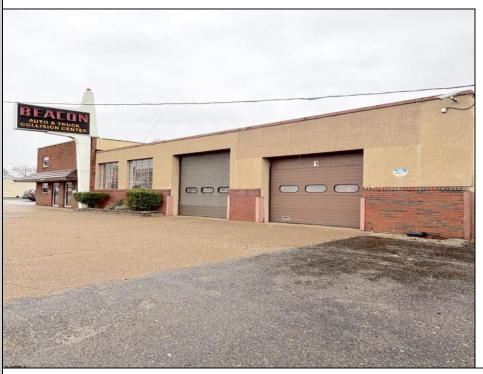

## **COMMENTS**

6712 South Crescent Boulevard, Pennsauken, NJ offers approximately 36,000 sq ft. of immediately available industrial and office space with negotiable lease terms on the highly traveled Route #130 (Crescent Boulevard). This corner lot sits on 1.7 acres, boasting of approximately 100+ outdoor fenced in surface parking spaces, 70+ indoor parking spaces with 18 foot ceilings, a full underground parking area, first floor lobby, restrooms, second floor conference rooms, locker room, and proximity to surrounding corporate neighbors. Experience 24.2 feet of frontage along the thriving commercial corridors of Route #130 (Crescent Boulevard) and Marlton Pike with easy access to Routes #73, #70, #42, #38, and #I-295. Minutes from the City of Philadelphia, approximately one hour from Atlantic City and Trenton City, and less than 2 hours from New York City.

## **PROPERTY DETAILS**

| Exterior | OutsideFeatures | ParkingGarage     | InteriorFeatures |
|----------|-----------------|-------------------|------------------|
| Brick    | Fence           | 11 or More Spaces | Restroom         |
| Masonry  | Truck Door      | Off Street        | Security System  |
|          |                 | Paved             | Storage          |