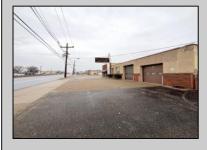

## **COMMENTS**

6712 South Crescent Boulevard, Pennsauken, NJ offers approximately 36,000 sq ft. of immediately available industrial and office space with negotiable lease terms on the highly traveled Route #130 (Crescent Boulevard). This corner lot sits on 1.7 acres, boasting of approximately 100+ outdoor fenced in surface parking spaces, 70+ indoor parking spaces with 18 foot ceilings, a full underground parking area, first floor lobby, restrooms, second floor conference rooms, locker room, and proximity to surrounding corporate neighbors. Experience 24.2 feet of frontage along the thriving commercial corridors of Route #130 (Crescent Boulevard) and Marlton Pike with easy access to Routes #73, #70, #42, #38, and #I-295. Minutes from the City of Philadelphia, approximately one hour from Atlantic City and Trenton City, and less than 2 hours from New York City.