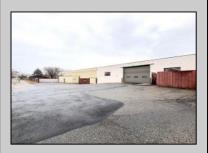

## **COMMENTS**

6712 South Crescent Boulevard, Pennsauken, NJ offers approximately 36,000 sq ft. of immediately available industrial and office space with negotiable lease terms on the highly traveled Route #130 (Crescent Boulevard). This corner lot sits on 1.7 acres, boasting of approximately 100+ outdoor fenced in surface parking spaces, 70+ indoor parking spaces with 18 foot ceilings, a full underground parking area, first floor lobby, restrooms, second floor conference rooms, locker room, and proximity to surrounding corporate neighbors. Experience 24.2 feet of frontage along the thriving commercial corridors of Route #130 (Crescent Boulevard) and Marlton Pike with easy access to Routes #73, #70, #42, #38, and #I-295. Minutes from the City of Philadelphia, approximately one hour from Atlantic City and Trenton City, and less than 2 hours from New York City.

## **PROPERTY DETAILS**

| Exterior | OutsideFeatures | ParkingGarage     | InteriorFeatures |
|----------|-----------------|-------------------|------------------|
| Brick    | Fence           | 11 or More Spaces | Restroom         |
| Masonry  | Truck Door      | Off Street        | Security System  |
|          |                 | Paved             | Storage          |