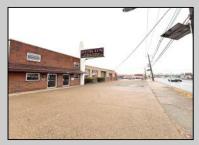

## **COMMENTS**

6712 South Crescent Boulevard, Pennsauken, NJ offers approximately 36,000 sq ft. of immediately available industrial and office space with negotiable lease terms on the highly traveled Route #130 (Crescent Boulevard). This corner lot sits on 1.7 acres, boasting of approximately 100+ outdoor fenced in surface parking spaces, 70+ indoor parking spaces with 18 foot ceilings, a full underground parking area, first floor lobby, restrooms, second floor conference rooms, locker room, and proximity to surrounding corporate neighbors. Experience 24.2 feet of frontage along the thriving commercial corridors of Route #130 (Crescent Boulevard) and Marlton Pike with easy access to Routes #73, #70, #42, #38, and #I-295. Minutes from the City of Philadelphia, approximately one hour from Atlantic City and Trenton City, and less than 2 hours from New York City.