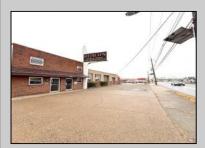

## **COMMENTS**

6712 South Crescent Boulevard, Pennsauken, NJ offers approximately 36,000 sq ft. of immediately available industrial and office space with negotiable lease terms on the highly traveled Route #130 (Crescent Boulevard). This corner lot sits on 1.7 acres, boasting of approximately 100+ outdoor fenced in surface parking spaces, 70+ indoor parking spaces with 18 foot ceilings, a full underground parking area, first floor lobby, restrooms, second floor conference rooms, locker room, and proximity to surrounding corporate neighbors. Experience 24.2 feet of frontage along the thriving commercial corridors of Route #130 (Crescent Boulevard) and Marlton Pike with easy access to Routes #73, #70, #42, #38, and #I-295. Minutes from the City of Philadelphia, approximately one hour from Atlantic City and Trenton City, and less than 2 hours from New York City.