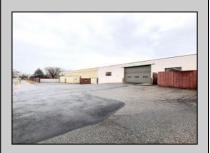

## **COMMENTS**

6712 South Crescent Boulevard, Pennsauken, NJ offers approximately 36,000 sq ft. of immediately available industrial and office space with negotiable lease terms on the highly traveled Route #130 (Crescent Boulevard). This corner lot sits on 1.7 acres, boasting of approximately 100+ outdoor fenced in surface parking spaces, 70+ indoor parking spaces with 18 foot ceilings, a full underground parking area, first floor lobby, restrooms, second floor conference rooms, locker room, and proximity to surrounding corporate neighbors. Experience 24.2 feet of frontage along the thriving commercial corridors of Route #130 (Crescent Boulevard) and Marlton Pike with easy access to Routes #73, #70, #42, #38, and #I-295. Minutes from the City of Philadelphia, approximately one hour from Atlantic City and Trenton City, and less than 2 hours from New York City.