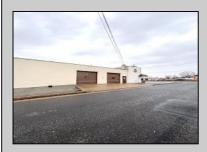

## **COMMENTS**

6712 South Crescent Boulevard, Pennsauken, NJ offers approximately 36,000 sq ft. of immediately available industrial and office space with negotiable lease terms on the highly traveled Route #130 (Crescent Boulevard). This corner lot sits on 1.7 acres, boasting of approximately 100+ outdoor fenced in surface parking spaces, 70+ indoor parking spaces with 18 foot ceilings, a full underground parking area, first floor lobby, restrooms, second floor conference rooms, locker room, and proximity to surrounding corporate neighbors. Experience 24.2 feet of frontage along the thriving commercial corridors of Route #130 (Crescent Boulevard) and Marlton Pike with easy access to Routes #73, #70, #42, #38, and #I-295. Minutes from the City of Philadelphia, approximately one hour from Atlantic City and Trenton City, and less than 2 hours from New York City.