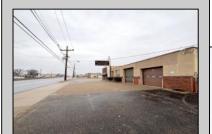

## **COMMENTS**

6712 South Crescent Boulevard, Pennsauken, NJ offers approximately 36,000 sq ft. of immediately available industrial and office space with negotiable lease terms on the highly traveled Route #130 (Crescent Boulevard). This corner lot sits on 1.7 acres, boasting of approximately 100+ outdoor fenced in surface parking spaces, 70+ indoor parking spaces with 18 foot ceilings, a full underground parking area, first floor lobby, restrooms, second floor conference rooms, locker room, and proximity to surrounding corporate neighbors. Experience 24.2 feet of frontage along the thriving commercial corridors of Route #130 (Crescent Boulevard) and Marlton Pike with easy access to Routes #73, #70, #42, #38, and #I-295. Minutes from the City of Philadelphia, approximately one hour from Atlantic City and Trenton City, and less than 2 hours from New York City.