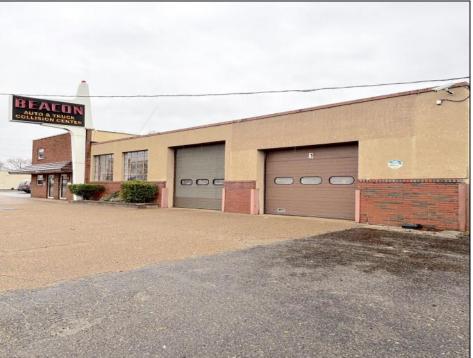

## **COMMENTS**

6712 South Crescent Boulevard, Pennsauken, NJ offers approximately 36,000 sq ft. of immediately available industrial and office space with negotiable lease terms on the highly traveled Route #130 (Crescent Boulevard). This corner lot sits on 1.7 acres, boasting of approximately 100+ outdoor fenced in surface parking spaces, 70+ indoor parking spaces with 18 foot ceilings, a full underground parking area, first floor lobby, restrooms, second floor conference rooms, locker room, and proximity to surrounding corporate neighbors. Experience 24.2 feet of frontage along the thriving commercial corridors of Route #130 (Crescent Boulevard) and Marlton Pike with easy access to Routes #73, #70, #42, #38, and #I-295. Minutes from the City of Philadelphia, approximately one hour from Atlantic City and Trenton City, and less than 2 hours from New York City.