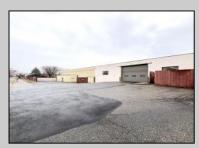

## COMMENTS

6712 South Crescent Boulevard, Pennsauken, NJ offers approximately 36,000 sq ft. of immediately available industrial and office space with negotiable lease terms on the highly traveled Route #130 (Crescent Boulevard). This corner lot sits on 1.7 acres, boasting of approximately 100+ outdoor fenced in surface parking spaces, 70+ indoor parking spaces with 18 foot ceilings, a full underground parking area, first floor lobby, restrooms, second floor conference rooms, locker room, and proximity to surrounding corporate neighbors. Experience 24.2 feet of frontage along the thriving commercial corridors of Route #130 (Crescent Boulevard) and Marlton Pike with easy access to Routes #73, #70, #42, #38, and #I-295. Minutes from the City of Philadelphia, approximately one hour from Atlantic City and Trenton City, and less than 2 hours from New York City.