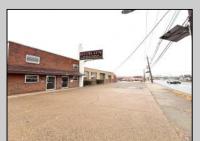

## COMMENTS

6712 South Crescent Boulevard, Pennsauken, NJ offers approximately 36,000 sq ft. of immediately available industrial and office space with negotiable lease terms on the highly traveled Route #130 (Crescent Boulevard). This corner lot sits on 1.7 acres, boasting of approximately 100+ outdoor fenced in surface parking spaces, 70+ indoor parking spaces with 18 foot ceilings, a full underground parking area, first floor lobby, restrooms, second floor conference rooms, locker room, and proximity to surrounding corporate neighbors. Experience 24.2 feet of frontage along the thriving commercial corridors of Route #130 (Crescent Boulevard) and Marlton Pike with easy access to Routes #73, #70, #42, #38, and #I-295. Minutes from the City of Philadelphia, approximately one hour from Atlantic City and Trenton City, and less than 2 hours from New York City.