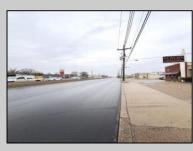

## COMMENTS

6712 South Crescent Boulevard, Pennsauken, NJ offers approximately 36,000 sq ft. of immediately available industrial and office space with negotiable lease terms on the highly traveled Route #130 (Crescent Boulevard). This corner lot sits on 1.7 acres, boasting of approximately 100+ outdoor fenced in surface parking spaces, 70+ indoor parking spaces with 18 foot ceilings, a full underground parking area, first floor lobby, restrooms, second floor conference rooms, locker room, and proximity to surrounding corporate neighbors. Experience 24.2 feet of frontage along the thriving commercial corridors of Route #130 (Crescent Boulevard) and Marlton Pike with easy access to Routes #73, #70, #42, #38, and #I-295. Minutes from the City of Philadelphia, approximately one hour from Atlantic City and Trenton City, and less than 2 hours from New York City.