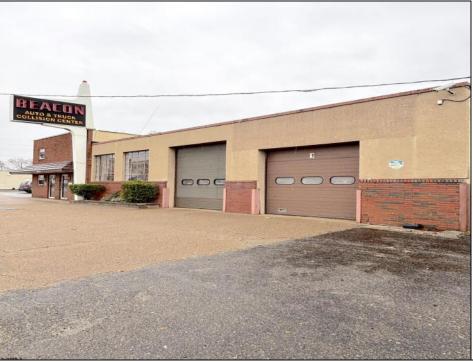

## COMMENTS

6712 South Crescent Boulevard, Pennsauken, NJ offers approximately 36,000 sq ft. of immediately available industrial and office space with negotiable lease terms on the highly traveled Route #130 (Crescent Boulevard). This corner lot sits on 1.7 acres, boasting of approximately 100+ outdoor fenced in surface parking spaces, 70+ indoor parking spaces with 18 foot ceilings, a full underground parking area, first floor lobby, restrooms, second floor conference rooms, locker room, and proximity to surrounding corporate neighbors. Experience 24.2 feet of frontage along the thriving commercial corridors of Route #130 (Crescent Boulevard) and Marlton Pike with easy access to Routes #73, #70, #42, #38, and #I-295. Minutes from the City of Philadelphia, approximately one hour from Atlantic City and Trenton City, and less than 2 hours from New York City.