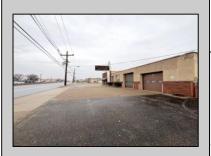

## COMMENTS

6712 South Crescent Boulevard, Pennsauken, NJ offers approximately 36,000 sq ft. of immediately available industrial and office space with negotiable lease terms on the highly traveled Route #130 (Crescent Boulevard). This corner lot sits on 1.7 acres, boasting of approximately 100+ outdoor fenced in surface parking spaces, 70+ indoor parking spaces with 18 foot ceilings, a full underground parking area, first floor lobby, restrooms, second floor conference rooms, locker room, and proximity to surrounding corporate neighbors. Experience 24.2 feet of frontage along the thriving commercial corridors of Route #130 (Crescent Boulevard) and Marlton Pike with easy access to Routes #73, #70, #42, #38, and #I-295. Minutes from the City of Philadelphia, approximately one hour from Atlantic City and Trenton City, and less than 2 hours from New York City.