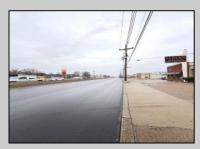

## **COMMENTS**

6712 South Crescent Boulevard, Pennsauken, NJ offers approximately 36,000 sq ft. of immediately available industrial and office space with negotiable lease terms on the highly traveled Route #130 (Crescent Boulevard). This corner lot sits on 1.7 acres, boasting of approximately 100+ outdoor fenced in surface parking spaces, 70+ indoor parking spaces with 18 foot ceilings, a full underground parking area, first floor lobby, restrooms, second floor conference rooms, locker room, and proximity to surrounding corporate neighbors. Experience 24.2 feet of frontage along the thriving commercial corridors of Route #130 (Crescent Boulevard) and Marlton Pike with easy access to Routes #73, #70, #42, #38, and #I-295. Minutes from the City of Philadelphia, approximately one hour from Atlantic City and Trenton City, and less than 2 hours from New York City.