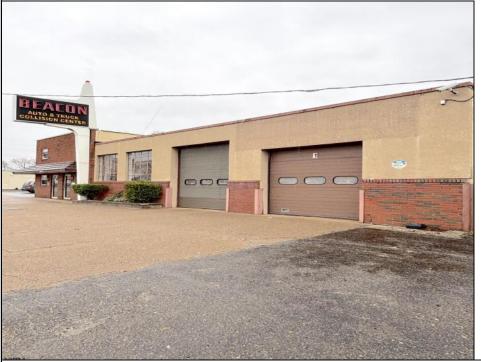

## **COMMENTS**

6712 South Crescent Boulevard, Pennsauken, NJ offers approximately 36,000 sq ft. of immediately available industrial and office space with negotiable lease terms on the highly traveled Route #130 (Crescent Boulevard). This corner lot sits on 1.7 acres, boasting of approximately 100+ outdoor fenced in surface parking spaces, 70+ indoor parking spaces with 18 foot ceilings, a full underground parking area, first floor lobby, restrooms, second floor conference rooms, locker room, and proximity to surrounding corporate neighbors. Experience 24.2 feet of frontage along the thriving commercial corridors of Route #130 (Crescent Boulevard) and Marlton Pike with easy access to Routes #73, #70, #42, #38, and #I-295. Minutes from the City of Philadelphia, approximately one hour from Atlantic City and Trenton City, and less than 2 hours from New York City.

## **PROPERTY DETAILS**

| Exterior | OutsideFeatures | ParkingGarage     | InteriorFeatures |
|----------|-----------------|-------------------|------------------|
| Brick    | Fence           | 11 or More Spaces | Restroom         |
| Masonry  | Truck Door      | Off Street        | Security System  |
|          |                 | Paved             | Storage          |