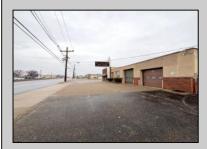

## **COMMENTS**

6712 South Crescent Boulevard, Pennsauken, NJ offers approximately 36,000 sq ft. of immediately available industrial and office space with negotiable lease terms on the highly traveled Route #130 (Crescent Boulevard). This corner lot sits on 1.7 acres, boasting of approximately 100+ outdoor fenced in surface parking spaces, 70+ indoor parking spaces with 18 foot ceilings, a full underground parking area, first floor lobby, restrooms, second floor conference rooms, locker room, and proximity to surrounding corporate neighbors. Experience 24.2 feet of frontage along the thriving commercial corridors of Route #130 (Crescent Boulevard) and Marlton Pike with easy access to Routes #73, #70, #42, #38, and #I-295. Minutes from the City of Philadelphia, approximately one hour from Atlantic City and Trenton City, and less than 2 hours from New York City.