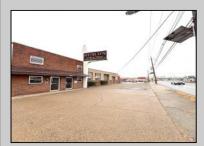

## **COMMENTS**

6712 South Crescent Boulevard, Pennsauken, NJ offers approximately 36,000 sq ft. of immediately available industrial and office space with negotiable lease terms on the highly traveled Route #130 (Crescent Boulevard). This corner lot sits on 1.7 acres, boasting of approximately 100+ outdoor fenced in surface parking spaces, 70+ indoor parking spaces with 18 foot ceilings, a full underground parking area, first floor lobby, restrooms, second floor conference rooms, locker room, and proximity to surrounding corporate neighbors. Experience 24.2 feet of frontage along the thriving commercial corridors of Route #130 (Crescent Boulevard) and Marlton Pike with easy access to Routes #73, #70, #42, #38, and #I-295. Minutes from the City of Philadelphia, approximately one hour from Atlantic City and Trenton City, and less than 2 hours from New York City.