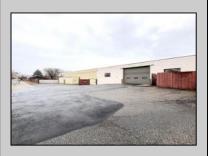

## **COMMENTS**

6712 South Crescent Boulevard, Pennsauken, NJ offers approximately 36,000 sq ft. of immediately available industrial and office space with negotiable lease terms on the highly traveled Route #130 (Crescent Boulevard). This corner lot sits on 1.7 acres, boasting of approximately 100+ outdoor fenced in surface parking spaces, 70+ indoor parking spaces with 18 foot ceilings, a full underground parking area, first floor lobby, restrooms, second floor conference rooms, locker room, and proximity to surrounding corporate neighbors. Experience 24.2 feet of frontage along the thriving commercial corridors of Route #130 (Crescent Boulevard) and Marlton Pike with easy access to Routes #73, #70, #42, #38, and #I-295. Minutes from the City of Philadelphia, approximately one hour from Atlantic City and Trenton City, and less than 2 hours from New York City.

## **PROPERTY DETAILS**

| Exterior | OutsideFeatures | ParkingGarage     | InteriorFeatures |
|----------|-----------------|-------------------|------------------|
| Brick    | Fence           | 11 or More Spaces | Restroom         |
| Masonry  | Truck Door      | Off Street        | Security System  |
|          |                 | Paved             | Storage          |