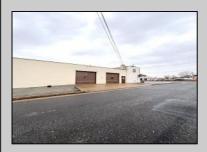

## **COMMENTS**

6712 South Crescent Boulevard, Pennsauken, NJ offers approximately 36,000 sq ft. of immediately available industrial and office space with negotiable lease terms on the highly traveled Route #130 (Crescent Boulevard). This corner lot sits on 1.7 acres, boasting of approximately 100+ outdoor fenced in surface parking spaces, 70+ indoor parking spaces with 18 foot ceilings, a full underground parking area, first floor lobby, restrooms, second floor conference rooms, locker room, and proximity to surrounding corporate neighbors. Experience 24.2 feet of frontage along the thriving commercial corridors of Route #130 (Crescent Boulevard) and Marlton Pike with easy access to Routes #73, #70, #42, #38, and #I-295. Minutes from the City of Philadelphia, approximately one hour from Atlantic City and Trenton City, and less than 2 hours from New York City.