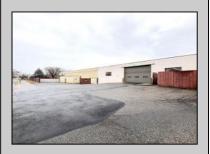

## **COMMENTS**

6712 South Crescent Boulevard, Pennsauken, NJ offers approximately 36,000 sq ft. of immediately available industrial and office space with negotiable lease terms on the highly traveled Route #130 (Crescent Boulevard). This corner lot sits on 1.7 acres, boasting of approximately 100+ outdoor fenced in surface parking spaces, 70+ indoor parking spaces with 18 foot ceilings, a full underground parking area, first floor lobby, restrooms, second floor conference rooms, locker room, and proximity to surrounding corporate neighbors. Experience 24.2 feet of frontage along the thriving commercial corridors of Route #130 (Crescent Boulevard) and Marlton Pike with easy access to Routes #73, #70, #42, #38, and #I-295. Minutes from the City of Philadelphia, approximately one hour from Atlantic City and Trenton City, and less than 2 hours from New York City.

## **PROPERTY DETAILS**

| Exterior | OutsideFeatures | ParkingGarage     | InteriorFeatures |
|----------|-----------------|-------------------|------------------|
| Brick    | Fence           | 11 or More Spaces | Restroom         |
| Masonry  | Truck Door      | Off Street        | Security System  |
|          |                 | Paved             | Storage          |