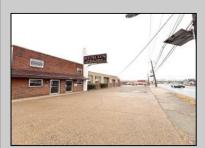

## **COMMENTS**

6712 South Crescent Boulevard, Pennsauken, NJ offers approximately 36,000 sq ft. of immediately available industrial and office space with negotiable lease terms on the highly traveled Route #130 (Crescent Boulevard). This corner lot sits on 1.7 acres, boasting of approximately 100+ outdoor fenced in surface parking spaces, 70+ indoor parking spaces with 18 foot ceilings, a full underground parking area, first floor lobby, restrooms, second floor conference rooms, locker room, and proximity to surrounding corporate neighbors. Experience 24.2 feet of frontage along the thriving commercial corridors of Route #130 (Crescent Boulevard) and Marlton Pike with easy access to Routes #73, #70, #42, #38, and #I-295. Minutes from the City of Philadelphia, approximately one hour from Atlantic City and Trenton City, and less than 2 hours from New York City.

## **PROPERTY DETAILS**

| Exterior | OutsideFeatures | ParkingGarage     | InteriorFeatures |
|----------|-----------------|-------------------|------------------|
| Brick    | Fence           | 11 or More Spaces | Restroom         |
| Masonry  | Truck Door      | Off Street        | Security System  |
|          |                 | Paved             | Storage          |