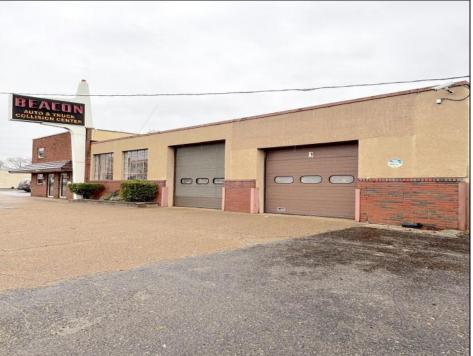

## **COMMENTS**

6712 South Crescent Boulevard, Pennsauken, NJ offers approximately 36,000 sq ft. of immediately available industrial and office space with negotiable lease terms on the highly traveled Route #130 (Crescent Boulevard). This corner lot sits on 1.7 acres, boasting of approximately 100+ outdoor fenced in surface parking spaces, 70+ indoor parking spaces with 18 foot ceilings, a full underground parking area, first floor lobby, restrooms, second floor conference rooms, locker room, and proximity to surrounding corporate neighbors. Experience 24.2 feet of frontage along the thriving commercial corridors of Route #130 (Crescent Boulevard) and Marlton Pike with easy access to Routes #73, #70, #42, #38, and #I-295. Minutes from the City of Philadelphia, approximately one hour from Atlantic City and Trenton City, and less than 2 hours from New York City.

## **PROPERTY DETAILS**

| Exterior | OutsideFeatures | ParkingGarage     | InteriorFeatures |
|----------|-----------------|-------------------|------------------|
| Brick    | Fence           | 11 or More Spaces | Restroom         |
| Masonry  | Truck Door      | Off Street        | Security System  |
|          |                 | Paved             | Storage          |