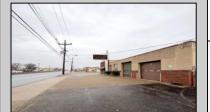

## **COMMENTS**

6712 South Crescent Boulevard, Pennsauken, NJ offers approximately 36,000 sq ft. of immediately available industrial and office space with negotiable lease terms on the highly traveled Route #130 (Crescent Boulevard). This corner lot sits on 1.7 acres, boasting of approximately 100+ outdoor fenced in surface parking spaces, 70+ indoor parking spaces with 18 foot ceilings, a full underground parking area, first floor lobby, restrooms, second floor conference rooms, locker room, and proximity to surrounding corporate neighbors. Experience 24.2 feet of frontage along the thriving commercial corridors of Route #130 (Crescent Boulevard) and Marlton Pike with easy access to Routes #73, #70, #42, #38, and #I-295. Minutes from the City of Philadelphia, approximately one hour from Atlantic City and Trenton City, and less than 2 hours from New York City.

## **PROPERTY DETAILS**

| Exterior | OutsideFeatures | ParkingGarage     | InteriorFeatures |
|----------|-----------------|-------------------|------------------|
| Brick    | Fence           | 11 or More Spaces | Restroom         |
| Masonry  | Truck Door      | Off Street        | Security System  |
|          |                 | Paved             | Storage          |