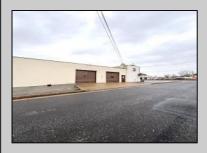

## **COMMENTS**

6712 South Crescent Boulevard, Pennsauken, NJ offers approximately 36,000 sq ft. of immediately available industrial and office space with negotiable lease terms on the highly traveled Route #130 (Crescent Boulevard). This corner lot sits on 1.7 acres, boasting of approximately 100+ outdoor fenced in surface parking spaces, 70+ indoor parking spaces with 18 foot ceilings, a full underground parking area, first floor lobby, restrooms, second floor conference rooms, locker room, and proximity to surrounding corporate neighbors. Experience 24.2 feet of frontage along the thriving commercial corridors of Route #130 (Crescent Boulevard) and Marlton Pike with easy access to Routes #73, #70, #42, #38, and #I-295. Minutes from the City of Philadelphia, approximately one hour from Atlantic City and Trenton City, and less than 2 hours from New York City.

## **PROPERTY DETAILS**

| Exterior | OutsideFeatures | ParkingGarage     | InteriorFeatures |
|----------|-----------------|-------------------|------------------|
| Brick    | Fence           | 11 or More Spaces | Restroom         |
| Masonry  | Truck Door      | Off Street        | Security System  |
|          |                 | Paved             | Storage          |