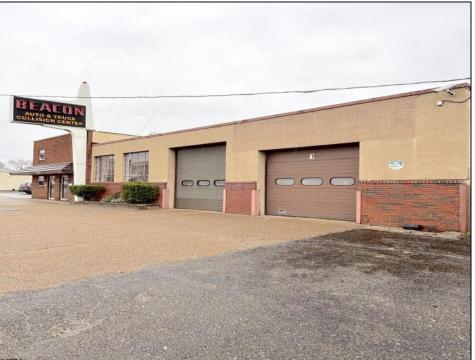

## **COMMENTS**

6712 South Crescent Boulevard, Pennsauken, NJ offers approximately 36,000 sq ft. of immediately available industrial and office space with negotiable lease terms on the highly traveled Route #130 (Crescent Boulevard). This corner lot sits on 1.7 acres, boasting of approximately 100+ outdoor fenced in surface parking spaces, 70+ indoor parking spaces with 18 foot ceilings, a full underground parking area, first floor lobby, restrooms, second floor conference rooms, locker room, and proximity to surrounding corporate neighbors. Experience 24.2 feet of frontage along the thriving commercial corridors of Route #130 (Crescent Boulevard) and Marlton Pike with easy access to Routes #73, #70, #42, #38, and #I-295. Minutes from the City of Philadelphia, approximately one hour from Atlantic City and Trenton City, and less than 2 hours from New York City.