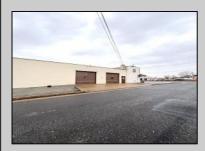

## **COMMENTS**

6712 South Crescent Boulevard, Pennsauken, NJ offers approximately 36,000 sq ft. of immediately available industrial and office space with negotiable lease terms on the highly traveled Route #130 (Crescent Boulevard). This corner lot sits on 1.7 acres, boasting of approximately 100+ outdoor fenced in surface parking spaces, 70+ indoor parking spaces with 18 foot ceilings, a full underground parking area, first floor lobby, restrooms, second floor conference rooms, locker room, and proximity to surrounding corporate neighbors. Experience 24.2 feet of frontage along the thriving commercial corridors of Route #130 (Crescent Boulevard) and Marlton Pike with easy access to Routes #73, #70, #42, #38, and #I-295. Minutes from the City of Philadelphia, approximately one hour from Atlantic City and Trenton City, and less than 2 hours from New York City.

## **PROPERTY DETAILS**

| Exterior | OutsideFeatures | ParkingGarage     | InteriorFeatures |
|----------|-----------------|-------------------|------------------|
| Brick    | Fence           | 11 or More Spaces | Restroom         |
| Masonry  | Truck Door      | Off Street        | Security System  |
|          |                 | Paved             | Storage          |