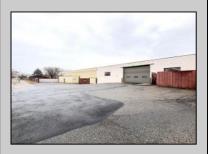

## **COMMENTS**

6712 South Crescent Boulevard, Pennsauken, NJ offers approximately 36,000 sq ft. of immediately available industrial and office space with negotiable lease terms on the highly traveled Route #130 (Crescent Boulevard). This corner lot sits on 1.7 acres, boasting of approximately 100+ outdoor fenced in surface parking spaces, 70+ indoor parking spaces with 18 foot ceilings, a full underground parking area, first floor lobby, restrooms, second floor conference rooms, locker room, and proximity to surrounding corporate neighbors. Experience 24.2 feet of frontage along the thriving commercial corridors of Route #130 (Crescent Boulevard) and Marlton Pike with easy access to Routes #73, #70, #42, #38, and #I-295. Minutes from the City of Philadelphia, approximately one hour from Atlantic City and Trenton City, and less than 2 hours from New York City.