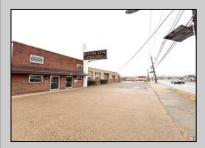

## **COMMENTS**

6712 South Crescent Boulevard, Pennsauken, NJ offers approximately 36,000 sq ft. of immediately available industrial and office space with negotiable lease terms on the highly traveled Route #130 (Crescent Boulevard). This corner lot sits on 1.7 acres, boasting of approximately 100+ outdoor fenced in surface parking spaces, 70+ indoor parking spaces with 18 foot ceilings, a full underground parking area, first floor lobby, restrooms, second floor conference rooms, locker room, and proximity to surrounding corporate neighbors. Experience 24.2 feet of frontage along the thriving commercial corridors of Route #130 (Crescent Boulevard) and Marlton Pike with easy access to Routes #73, #70, #42, #38, and #I-295. Minutes from the City of Philadelphia, approximately one hour from Atlantic City and Trenton City, and less than 2 hours from New York City.

## **PROPERTY DETAILS**

| Exterior | OutsideFeatures | ParkingGarage     | InteriorFeatures |
|----------|-----------------|-------------------|------------------|
| Brick    | Fence           | 11 or More Spaces | Restroom         |
| Masonry  | Truck Door      | Off Street        | Security System  |
|          |                 | Paved             | Storage          |