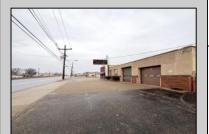

## **COMMENTS**

6712 South Crescent Boulevard, Pennsauken, NJ offers approximately 36,000 sq ft. of immediately available industrial and office space with negotiable lease terms on the highly traveled Route #130 (Crescent Boulevard). This corner lot sits on 1.7 acres, boasting of approximately 100+ outdoor fenced in surface parking spaces, 70+ indoor parking spaces with 18 foot ceilings, a full underground parking area, first floor lobby, restrooms, second floor conference rooms, locker room, and proximity to surrounding corporate neighbors. Experience 24.2 feet of frontage along the thriving commercial corridors of Route #130 (Crescent Boulevard) and Marlton Pike with easy access to Routes #73, #70, #42, #38, and #I-295. Minutes from the City of Philadelphia, approximately one hour from Atlantic City and Trenton City, and less than 2 hours from New York City.

## **PROPERTY DETAILS**

| Exterior | OutsideFeatures | ParkingGarage     | InteriorFeatures |
|----------|-----------------|-------------------|------------------|
| Brick    | Fence           | 11 or More Spaces | Restroom         |
| Masonry  | Truck Door      | Off Street        | Security System  |
|          |                 | Paved             | Storage          |