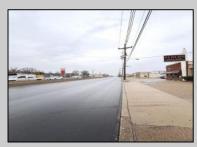

## **COMMENTS**

6712 South Crescent Boulevard, Pennsauken, NJ offers approximately 36,000 sq ft. of immediately available industrial and office space with negotiable lease terms on the highly traveled Route #130 (Crescent Boulevard). This corner lot sits on 1.7 acres, boasting of approximately 100+ outdoor fenced in surface parking spaces, 70+ indoor parking spaces with 18 foot ceilings, a full underground parking area, first floor lobby, restrooms, second floor conference rooms, locker room, and proximity to surrounding corporate neighbors. Experience 24.2 feet of frontage along the thriving commercial corridors of Route #130 (Crescent Boulevard) and Marlton Pike with easy access to Routes #73, #70, #42, #38, and #I-295. Minutes from the City of Philadelphia, approximately one hour from Atlantic City and Trenton City, and less than 2 hours from New York City.