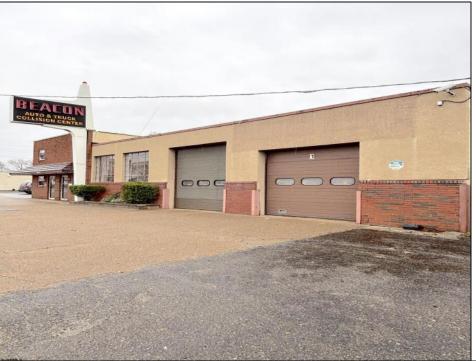

## **COMMENTS**

6712 South Crescent Boulevard, Pennsauken, NJ offers approximately 36,000 sq ft. of immediately available industrial and office space with negotiable lease terms on the highly traveled Route #130 (Crescent Boulevard). This corner lot sits on 1.7 acres, boasting of approximately 100+ outdoor fenced in surface parking spaces, 70+ indoor parking spaces with 18 foot ceilings, a full underground parking area, first floor lobby, restrooms, second floor conference rooms, locker room, and proximity to surrounding corporate neighbors. Experience 24.2 feet of frontage along the thriving commercial corridors of Route #130 (Crescent Boulevard) and Marlton Pike with easy access to Routes #73, #70, #42, #38, and #I-295. Minutes from the City of Philadelphia, approximately one hour from Atlantic City and Trenton City, and less than 2 hours from New York City.