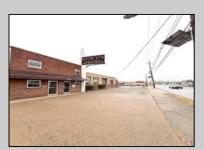

## **COMMENTS**

6712 South Crescent Boulevard, Pennsauken, NJ offers approximately 36,000 sq ft. of immediately available industrial and office space with negotiable lease terms on the highly traveled Route #130 (Crescent Boulevard). This corner lot sits on 1.7 acres, boasting of approximately 100+ outdoor fenced in surface parking spaces, 70+ indoor parking spaces with 18 foot ceilings, a full underground parking area, first floor lobby, restrooms, second floor conference rooms, locker room, and proximity to surrounding corporate neighbors. Experience 24.2 feet of frontage along the thriving commercial corridors of Route #130 (Crescent Boulevard) and Marlton Pike with easy access to Routes #73, #70, #42, #38, and #I-295. Minutes from the City of Philadelphia, approximately one hour from Atlantic City and Trenton City, and less than 2 hours from New York City.