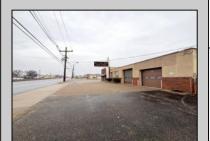

## **COMMENTS**

6712 South Crescent Boulevard, Pennsauken, NJ offers approximately 36,000 sq ft. of immediately available industrial and office space with negotiable lease terms on the highly traveled Route #130 (Crescent Boulevard). This corner lot sits on 1.7 acres, boasting of approximately 100+ outdoor fenced in surface parking spaces, 70+ indoor parking spaces with 18 foot ceilings, a full underground parking area, first floor lobby, restrooms, second floor conference rooms, locker room, and proximity to surrounding corporate neighbors. Experience 24.2 feet of frontage along the thriving commercial corridors of Route #130 (Crescent Boulevard) and Marlton Pike with easy access to Routes #73, #70, #42, #38, and #I-295. Minutes from the City of Philadelphia, approximately one hour from Atlantic City and Trenton City, and less than 2 hours from New York City.