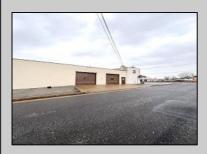

## **COMMENTS**

6712 South Crescent Boulevard, Pennsauken, NJ offers approximately 36,000 sq ft. of immediately available industrial and office space with negotiable lease terms on the highly traveled Route #130 (Crescent Boulevard). This corner lot sits on 1.7 acres, boasting of approximately 100+ outdoor fenced in surface parking spaces, 70+ indoor parking spaces with 18 foot ceilings, a full underground parking area, first floor lobby, restrooms, second floor conference rooms, locker room, and proximity to surrounding corporate neighbors. Experience 24.2 feet of frontage along the thriving commercial corridors of Route #130 (Crescent Boulevard) and Marlton Pike with easy access to Routes #73, #70, #42, #38, and #I-295. Minutes from the City of Philadelphia, approximately one hour from Atlantic City and Trenton City, and less than 2 hours from New York City.