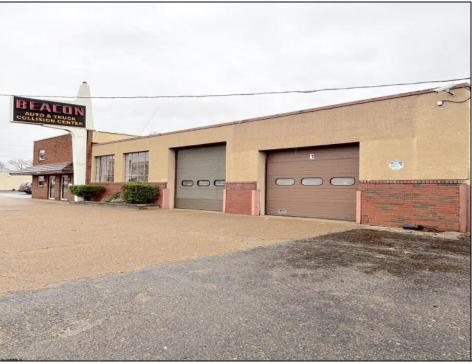

## COMMENTS

6712 South Crescent Boulevard, Pennsauken, NJ offers approximately 36,000 sq ft. of immediately available industrial and office space with negotiable lease terms on the highly traveled Route #130 (Crescent Boulevard). This corner lot sits on 1.7 acres, boasting of approximately 100+ outdoor fenced in surface parking spaces, 70+ indoor parking spaces with 18 foot ceilings, a full underground parking area, first floor lobby, restrooms, second floor conference rooms, locker room, and proximity to surrounding corporate neighbors. Experience 24.2 feet of frontage along the thriving commercial corridors of Route #130 (Crescent Boulevard) and Marlton Pike with easy access to Routes #73, #70, #42, #38, and #I-295. Minutes from the City of Philadelphia, approximately one hour from Atlantic City and Trenton City, and less than 2 hours from New York City.