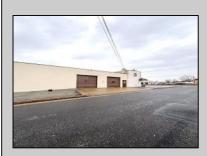

## COMMENTS

6712 South Crescent Boulevard, Pennsauken, NJ offers approximately 36,000 sq ft. of immediately available industrial and office space with negotiable lease terms on the highly traveled Route #130 (Crescent Boulevard). This corner lot sits on 1.7 acres, boasting of approximately 100+ outdoor fenced in surface parking spaces, 70+ indoor parking spaces with 18 foot ceilings, a full underground parking area, first floor lobby, restrooms, second floor conference rooms, locker room, and proximity to surrounding corporate neighbors. Experience 24.2 feet of frontage along the thriving commercial corridors of Route #130 (Crescent Boulevard) and Marlton Pike with easy access to Routes #73, #70, #42, #38, and #I-295. Minutes from the City of Philadelphia, approximately one hour from Atlantic City and Trenton City, and less than 2 hours from New York City.