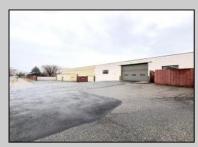

## COMMENTS

6712 South Crescent Boulevard, Pennsauken, NJ offers approximately 36,000 sq ft. of immediately available industrial and office space with negotiable lease terms on the highly traveled Route #130 (Crescent Boulevard). This corner lot sits on 1.7 acres, boasting of approximately 100+ outdoor fenced in surface parking spaces, 70+ indoor parking spaces with 18 foot ceilings, a full underground parking area, first floor lobby, restrooms, second floor conference rooms, locker room, and proximity to surrounding corporate neighbors. Experience 24.2 feet of frontage along the thriving commercial corridors of Route #130 (Crescent Boulevard) and Marlton Pike with easy access to Routes #73, #70, #42, #38, and #I-295. Minutes from the City of Philadelphia, approximately one hour from Atlantic City and Trenton City, and less than 2 hours from New York City.