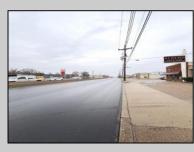

## COMMENTS

6712 South Crescent Boulevard, Pennsauken, NJ offers approximately 36,000 sq ft. of immediately available industrial and office space with negotiable lease terms on the highly traveled Route #130 (Crescent Boulevard). This corner lot sits on 1.7 acres, boasting of approximately 100+ outdoor fenced in surface parking spaces, 70+ indoor parking spaces with 18 foot ceilings, a full underground parking area, first floor lobby, restrooms, second floor conference rooms, locker room, and proximity to surrounding corporate neighbors. Experience 24.2 feet of frontage along the thriving commercial corridors of Route #130 (Crescent Boulevard) and Marlton Pike with easy access to Routes #73, #70, #42, #38, and #I-295. Minutes from the City of Philadelphia, approximately one hour from Atlantic City and Trenton City, and less than 2 hours from New York City.