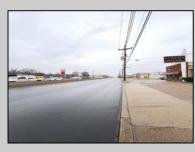

## COMMENTS

6712 South Crescent Boulevard, Pennsauken, NJ offers approximately 36,000 sq ft. of immediately available industrial and office space with negotiable lease terms on the highly traveled Route #130 (Crescent Boulevard). This corner lot sits on 1.7 acres, boasting of approximately 100+ outdoor fenced in surface parking spaces, 70+ indoor parking spaces with 18 foot ceilings, a full underground parking area, first floor lobby, restrooms, second floor conference rooms, locker room, and proximity to surrounding corporate neighbors. Experience 24.2 feet of frontage along the thriving commercial corridors of Route #130 (Crescent Boulevard) and Marlton Pike with easy access to Routes #73, #70, #42, #38, and #I-295. Minutes from the City of Philadelphia, approximately one hour from Atlantic City and Trenton City, and less than 2 hours from New York City.