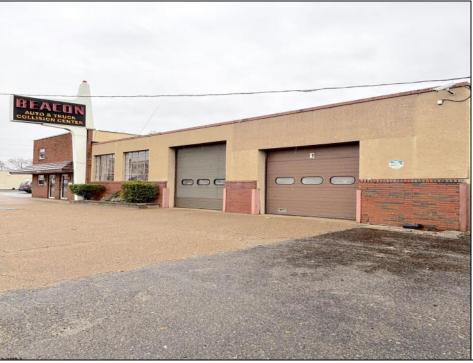

## COMMENTS

6712 South Crescent Boulevard, Pennsauken, NJ offers approximately 36,000 sq ft. of immediately available industrial and office space with negotiable lease terms on the highly traveled Route #130 (Crescent Boulevard). This corner lot sits on 1.7 acres, boasting of approximately 100+ outdoor fenced in surface parking spaces, 70+ indoor parking spaces with 18 foot ceilings, a full underground parking area, first floor lobby, restrooms, second floor conference rooms, locker room, and proximity to surrounding corporate neighbors. Experience 24.2 feet of frontage along the thriving commercial corridors of Route #130 (Crescent Boulevard) and Marlton Pike with easy access to Routes #73, #70, #42, #38, and #I-295. Minutes from the City of Philadelphia, approximately one hour from Atlantic City and Trenton City, and less than 2 hours from New York City.