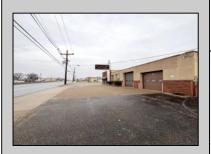

## COMMENTS

6712 South Crescent Boulevard, Pennsauken, NJ offers approximately 36,000 sq ft. of immediately available industrial and office space with negotiable lease terms on the highly traveled Route #130 (Crescent Boulevard). This corner lot sits on 1.7 acres, boasting of approximately 100+ outdoor fenced in surface parking spaces, 70+ indoor parking spaces with 18 foot ceilings, a full underground parking area, first floor lobby, restrooms, second floor conference rooms, locker room, and proximity to surrounding corporate neighbors. Experience 24.2 feet of frontage along the thriving commercial corridors of Route #130 (Crescent Boulevard) and Marlton Pike with easy access to Routes #73, #70, #42, #38, and #I-295. Minutes from the City of Philadelphia, approximately one hour from Atlantic City and Trenton City, and less than 2 hours from New York City.