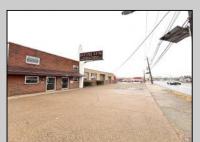

## COMMENTS

6712 South Crescent Boulevard, Pennsauken, NJ offers approximately 36,000 sq ft. of immediately available industrial and office space with negotiable lease terms on the highly traveled Route #130 (Crescent Boulevard). This corner lot sits on 1.7 acres, boasting of approximately 100+ outdoor fenced in surface parking spaces, 70+ indoor parking spaces with 18 foot ceilings, a full underground parking area, first floor lobby, restrooms, second floor conference rooms, locker room, and proximity to surrounding corporate neighbors. Experience 24.2 feet of frontage along the thriving commercial corridors of Route #130 (Crescent Boulevard) and Marlton Pike with easy access to Routes #73, #70, #42, #38, and #I-295. Minutes from the City of Philadelphia, approximately one hour from Atlantic City and Trenton City, and less than 2 hours from New York City.