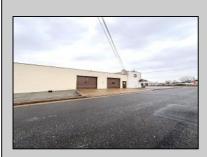

## COMMENTS

6712 South Crescent Boulevard, Pennsauken, NJ offers approximately 36,000 sq ft. of immediately available industrial and office space with negotiable lease terms on the highly traveled Route #130 (Crescent Boulevard). This corner lot sits on 1.7 acres, boasting of approximately 100+ outdoor fenced in surface parking spaces, 70+ indoor parking spaces with 18 foot ceilings, a full underground parking area, first floor lobby, restrooms, second floor conference rooms, locker room, and proximity to surrounding corporate neighbors. Experience 24.2 feet of frontage along the thriving commercial corridors of Route #130 (Crescent Boulevard) and Marlton Pike with easy access to Routes #73, #70, #42, #38, and #I-295. Minutes from the City of Philadelphia, approximately one hour from Atlantic City and Trenton City, and less than 2 hours from New York City.