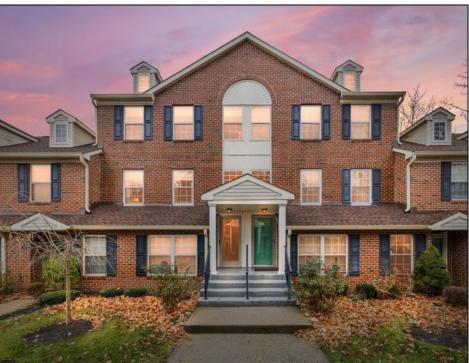

## **COMMENTS**

Beautiful, move-in-ready townhouse in the highly desirable Mays Landing Village! This property features 3-bedrooms, 2.5-baths, an updated eat-in kitchen (with slider to balcony), updated primary bath, a cozy gas fireplace in the living room, main level half bath and a newly designed walk-in closet in the primary bedroom. Second floor features 3 bedrooms with 1 being the primary suite with 2 additional bedrooms that share a hallway full bath. Enjoy the benefits of a new roof, and an HOA that covers water, sewer, landscaping, sprinklers, snow removal, and access to amazing community amenities: pool, hot tub, basketball court, volleyball, and playground. Plus, this property qualifies for 100% USDA financing! Don\'t miss out! Showings to begin on Saturday 12/14!

| DDC | PER' | דע ח  | ETAI | 1 9 |
|-----|------|-------|------|-----|
| FRU | 'FER | וט זו | CIAI | _   |

| PROPERTY DETAILS  |                       |                                                          |                                                                        |  |  |  |
|-------------------|-----------------------|----------------------------------------------------------|------------------------------------------------------------------------|--|--|--|
| Exterior<br>Brick | ParkingGarage<br>None | OtherRooms Den/TV Room Dining Area Eat In Kitchen Pantry | InteriorFeatures<br>Fireplace(s)<br>Master Bath<br>Wall to Wall Carpet |  |  |  |
|                   | <b>_</b>              |                                                          |                                                                        |  |  |  |