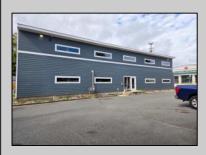

## COMMENTS

Approx. 3000sq ft office space available on second floor. Building was recently renovated. Asking \$16/sf NNN lease. Looking for atleast 3 year lease. There is No elevator to second floor. CAM charges are approx. \$7,400 per year which includes taxes, water, sewer, waste. Tenant pays utilities for unit. Security deposit of 2x monthly rent required.

## PROPERTY DETAILS