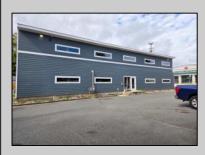

## COMMENTS

Approx. 3000sq ft office space available on second floor. Building was recently renovated. Asking \$16/sf NNN lease. Looking for atleast 3 year lease. There is No elevator to second floor. CAM charges are approx. \$7,400 per year which includes taxes, water, sewer, waste. Tenant pays utilities for unit. Security deposit of 2x monthly rent required.

## PROPERTY DETAILS