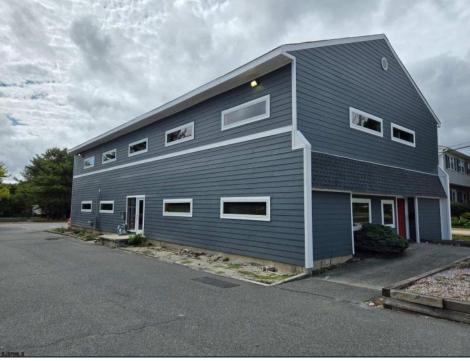

## COMMENTS

Approx. 3000sq ft office space available on second floor. Building was recently renovated. Asking \$16/sf NNN lease. Looking for atleast 3 year lease. There is No elevator to second floor. CAM charges are approx. \$7,400 per year which includes taxes, water, sewer, waste. Tenant pays utilities for unit. Security deposit of 2x monthly rent required.

## PROPERTY DETAILS