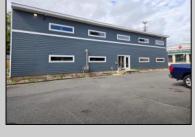

## **COMMENTS**

Approx. 3000sq ft office space available on second floor. Building was recently renovated. Asking \$16/sf NNN lease. Looking for atleast 3 year lease. There is No elevator to second floor. CAM charges are approx. \$7,400 per year which includes taxes, water, sewer, waste. Tenant pays utilities for unit. Security deposit of 2x monthly rent required.