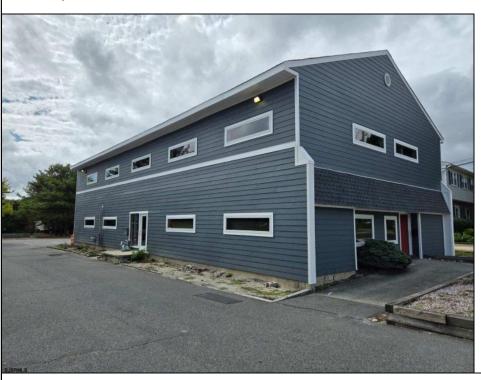

## **COMMENTS**

Approx. 3000sq ft office space available on second floor. Building was recently renovated. Asking \$16/sf NNN lease. Looking for atleast 3 year lease. There is No elevator to second floor. CAM charges are approx. \$7,400 per year which includes taxes, water, sewer, waste. Tenant pays utilities for unit. Security deposit of 2x monthly rent required.