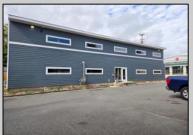

## **COMMENTS**

Approx. 3000sq ft office space available on second floor. Building was recently renovated. Asking \$16/sf NNN lease. Looking for atleast 3 year lease. There is No elevator to second floor. CAM charges are approx. \$7,400 per year which includes taxes, water, sewer, waste. Tenant pays utilities for unit. Security deposit of 2x monthly rent required.