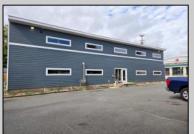

## **COMMENTS**

Approx. 3000sq ft office space available on second floor. Building was recently renovated. Asking \$16/sf NNN lease. Looking for atleast 3 year lease. There is No elevator to second floor. CAM charges are approx. \$7,400 per year which includes taxes, water, sewer, waste. Tenant pays utilities for unit. Security deposit of 2x monthly rent required.