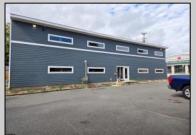

## **COMMENTS**

Approx. 3000sq ft office space available on second floor. Building was recently renovated. Asking \$16/sf NNN lease. Looking for atleast 3 year lease. There is No elevator to second floor. CAM charges are approx. \$7,400 per year which includes taxes, water, sewer, waste. Tenant pays utilities for unit. Security deposit of 2x monthly rent required.