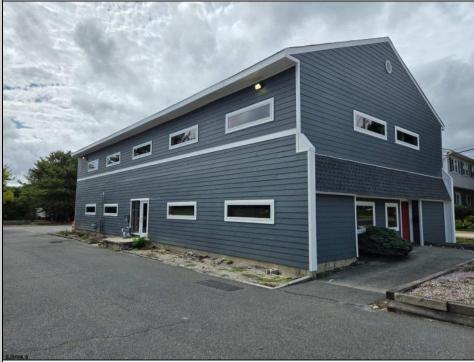

## COMMENTS

Approx. 3000sq ft office space available on second floor. Building was recently renovated. Asking \$16/sf NNN lease. Looking for atleast 3 year lease. There is No elevator to second floor. CAM charges are approx. \$7,400 per year which includes taxes, water, sewer, waste. Tenant pays utilities for unit. Security deposit of 2x monthly rent required.