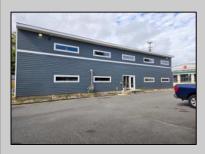

## COMMENTS

Approx. 3000sq ft office space available on second floor. Building was recently renovated. Asking \$16/sf NNN lease. Looking for atleast 3 year lease. There is No elevator to second floor. CAM charges are approx. \$7,400 per year which includes taxes, water, sewer, waste. Tenant pays utilities for unit. Security deposit of 2x monthly rent required.