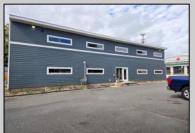

## **COMMENTS**

Approx. 3000sq ft office space available on second floor. Building was recently renovated. Asking \$16/sf NNN lease. Looking for atleast 3 year lease. There is No elevator to second floor. CAM charges are approx. \$7,400 per year which includes taxes, water, sewer, waste. Tenant pays utilities for unit. Security deposit of 2x monthly rent required.