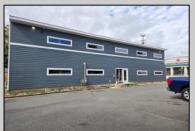

## **COMMENTS**

Approx. 3000sq ft office space available on second floor. Building was recently renovated. Asking \$16/sf NNN lease. Looking for atleast 3 year lease. There is No elevator to second floor. CAM charges are approx. \$7,400 per year which includes taxes, water, sewer, waste. Tenant pays utilities for unit. Security deposit of 2x monthly rent required.