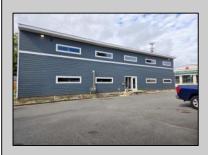

## COMMENTS

Approx. 3000sq ft office space available on second floor. Building was recently renovated. Asking \$16/sf NNN lease. Looking for atleast 3 year lease. There is No elevator to second floor. CAM charges are approx. \$7,400 per year which includes taxes, water, sewer, waste. Tenant pays utilities for unit. Security deposit of 2x monthly rent required.

## PROPERTY DETAILS

, ieitiig + i iit