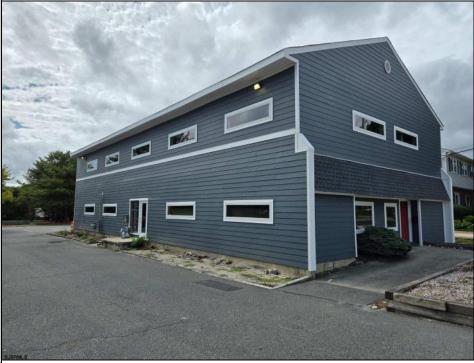

## COMMENTS

Approx. 3000sq ft office space available on second floor. Building was recently renovated. Asking \$16/sf NNN lease. Looking for atleast 3 year lease. There is No elevator to second floor. CAM charges are approx. \$7,400 per year which includes taxes, water, sewer, waste. Tenant pays utilities for unit. Security deposit of 2x monthly rent required.

## PROPERTY DETAILS

, ieitiig + i iit