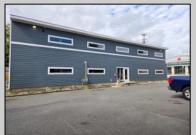

## **COMMENTS**

Approx. 3000sq ft office space available on second floor. Building was recently renovated. Asking \$16/sf NNN lease. Looking for atleast 3 year lease. There is No elevator to second floor. CAM charges are approx. \$7,400 per year which includes taxes, water, sewer, waste. Tenant pays utilities for unit. Security deposit of 2x monthly rent required.