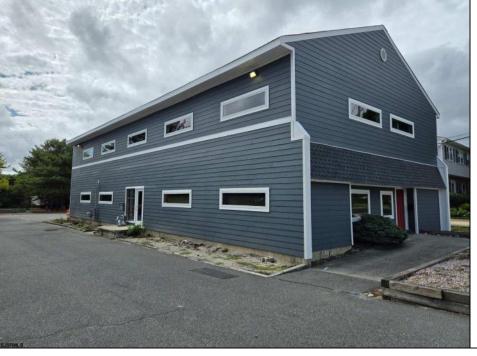

## COMMENTS

Approx. 3000sq ft office space available on second floor. Building was recently renovated. Asking \$16/sf NNN lease. Looking for atleast 3 year lease. There is No elevator to second floor. CAM charges are approx. \$7,400 per year which includes taxes, water, sewer, waste. Tenant pays utilities for unit. Security deposit of 2x monthly rent required.

## PROPERTY DETAILS