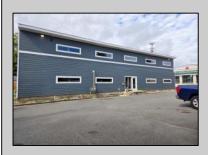

## COMMENTS

Approx. 3000sq ft office space available on second floor. Building was recently renovated. Asking \$16/sf NNN lease. Looking for atleast 3 year lease. There is No elevator to second floor. CAM charges are approx. \$7,400 per year which includes taxes, water, sewer, waste. Tenant pays utilities for unit. Security deposit of 2x monthly rent required.

## PROPERTY DETAILS