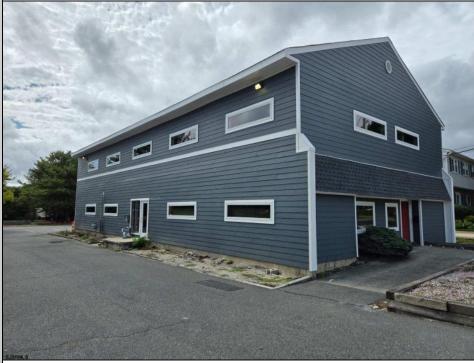

## COMMENTS

Approx. 3000sq ft office space available on second floor. Building was recently renovated. Asking \$16/sf NNN lease. Looking for atleast 3 year lease. There is No elevator to second floor. CAM charges are approx. \$7,400 per year which includes taxes, water, sewer, waste. Tenant pays utilities for unit. Security deposit of 2x monthly rent required.

## PROPERTY DETAILS