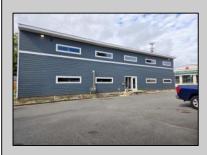

## COMMENTS

Approx. 3000sq ft office space available on second floor. Building was recently renovated. Asking \$16/sf NNN lease. Looking for atleast 3 year lease. There is No elevator to second floor. CAM charges are approx. \$7,400 per year which includes taxes, water, sewer, waste. Tenant pays utilities for unit. Security deposit of 2x monthly rent required.

## PROPERTY DETAILS