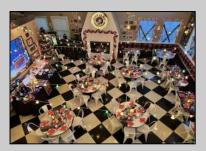

## **COMMENTS**

A once-in-a-lifetime opportunity to own a highly popular, year-round restaurant three blocks from the beach in one of the hottest Mid-Atlantic shore towns. The restaurant was built in 2018 and offers interior dining, retail and office space, and outdoor seating on a180 x 89 possibly subdividable lot. The mercantile license is for 98 seats. The FEMA Flood zone is AE. 3940 square feet of interior commercial space. C-3 Sunset Commercial District. Restaurant is located at a former gas station, offering unrestricted use -- NFA letter attached. Public water, sewer, natural gas, 14 parking spaces, and 2 ADA restrooms, server station, full-service commercial kitchen with Ansel system, walk-in cooler, retail section and second floor office area and employee restroom. Real Estate taxes are \$18,312. Restaurant contents transferring with sale, the name does not transfer. (the liquor license previously offered in sale is being withheld with new offer price)