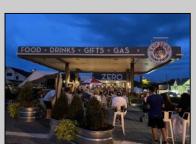

## **COMMENTS**

A once-in-a-lifetime opportunity to own a highly popular, year-round restaurant three blocks from the beach in one of the hottest Mid-Atlantic shore towns. The restaurant was built in 2018 and offers interior dining, retail and office space, and outdoor seating on a180 x 89 possibly subdividable lot. The mercantile license is for 98 seats. The FEMA Flood zone is AE. 3940 square feet of interior commercial space. C-3 Sunset Commercial District. Restaurant is located at a former gas station, offering unrestricted use -- NFA letter attached. Public water, sewer, natural gas, 14 parking spaces, and 2 ADA restrooms, server station, full-service commercial kitchen with Ansel system, walk-in cooler, retail section and second floor office area and employee restroom. Real Estate taxes are \$18,312. Restaurant contents transferring with sale, the name does not transfer. (the liquor license previously offered in sale is being withheld with new offer price)