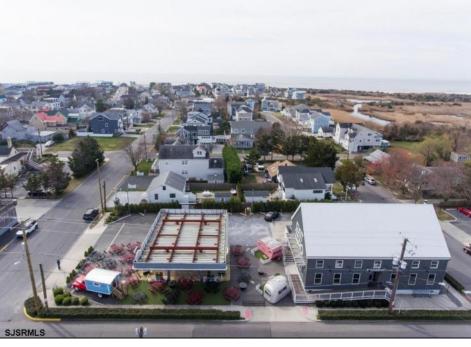

## **COMMENTS**

A once-in-a-lifetime opportunity to own a highly popular, year-round restaurant three blocks from the beach in one of the hottest Mid-Atlantic shore towns. The restaurant was built in 2018 and offers interior dining, retail and office space, and outdoor seating on a180 x 89 possibly subdividable lot. The mercantile license is for 98 seats. The FEMA Flood zone is AE. 3940 square feet of interior commercial space. C-3 Sunset Commercial District. Restaurant is located at a former gas station, offering unrestricted use -- NFA letter attached. Public water, sewer, natural gas, 14 parking spaces, and 2 ADA restrooms, server station, full-service commercial kitchen with Ansel system, walk-in cooler, retail section and second floor office area and employee restroom. Real Estate taxes are \$18,312. Restaurant contents transferring with sale, the name does not transfer. (the liquor license previously offered in sale is being withheld with new offer price)