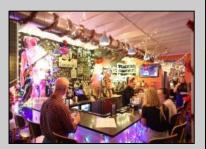

## **COMMENTS**

A once-in-a-lifetime opportunity to own a highly popular, year-round restaurant three blocks from the beach in one of the hottest Mid-Atlantic shore towns. The restaurant was built in 2018 and offers interior dining, retail and office space, and outdoor seating on a180 x 89 possibly subdividable lot. The mercantile license is for 98 seats. The FEMA Flood zone is AE. 3940 square feet of interior commercial space. C-3 Sunset Commercial District. Restaurant is located at a former gas station, offering unrestricted use -- NFA letter attached. Public water, sewer, natural gas, 14 parking spaces, and 2 ADA restrooms, server station, full-service commercial kitchen with Ansel system, walk-in cooler, retail section and second floor office area and employee restroom. Real Estate taxes are \$18,312. Restaurant contents transferring with sale, the name does not transfer. (the liquor license previously offered in sale is being withheld with new offer price)