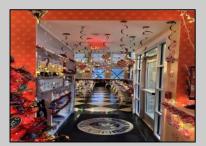

## **COMMENTS**

A once-in-a-lifetime opportunity to own a highly popular, year-round restaurant three blocks from the beach in one of the hottest Mid-Atlantic shore towns. The restaurant was built in 2018 and offers interior dining, retail and office space, and outdoor seating on a180 x 89 possibly subdividable lot. The mercantile license is for 98 seats. The FEMA Flood zone is AE. 3940 square feet of interior commercial space. C-3 Sunset Commercial District. Restaurant is located at a former gas station, offering unrestricted use -- NFA letter attached. Public water, sewer, natural gas, 14 parking spaces, and 2 ADA restrooms, server station, full-service commercial kitchen with Ansel system, walk-in cooler, retail section and second floor office area and employee restroom. Real Estate taxes are \$18,312. Restaurant contents transferring with sale, the name does not transfer. (the liquor license previously offered in sale is being withheld with new offer price)