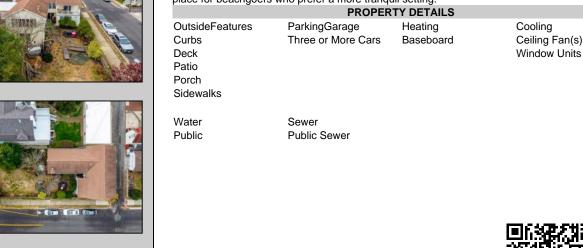

## COMMENTS

Unique house with guest suite. LARGE CORNER LOT 50 X 120 with over 3000 sq ft of useable yard space. BUILD A DUPLEX OR HUGE HOUSE! In the quiet north end of Ocean City that is less crowded and more relaxed compared to the central part of Ocean City. This makes it a great spot for families and people looking for a more peaceful beach experience. The North End has wide, clean beaches that are less crowded than those near the boardwalk, making it an ideal place for beachgoers who prefer a more tranquil setting.