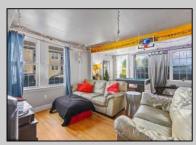

## PROPERTY DETAILS

| THOI ENTI DETAILS |                 |                    |                         |
|-------------------|-----------------|--------------------|-------------------------|
| Exterior          | OutsideFeatures | ParkingGarage      | OtherRooms              |
| Vinyl             | Cabana          | Three or More Cars | Den/TV Room             |
|                   | Curbs           |                    | Dining Room             |
|                   | Deck            |                    | Eat In Kitchen          |
|                   | Fenced Yard     |                    | Great Room              |
|                   | Patio           |                    | In-Law Quarters         |
|                   | Porch           |                    | Primary BR on 1st floor |
|                   | Sidewalks       |                    | •                       |
|                   | Whirlpool/Spa   |                    |                         |