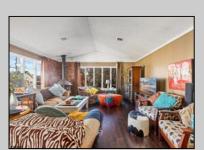

## PROPERTY DETAILS

| THOI ENTI DETAILS |                 |                    |                         |
|-------------------|-----------------|--------------------|-------------------------|
| Exterior          | OutsideFeatures | ParkingGarage      | OtherRooms              |
| Vinyl             | Cabana          | Three or More Cars | Den/TV Room             |
|                   | Curbs           |                    | Dining Room             |
|                   | Deck            |                    | Eat In Kitchen          |
|                   | Fenced Yard     |                    | Great Room              |
|                   | Patio           |                    | In-Law Quarters         |
|                   | Porch           |                    | Primary BR on 1st floor |
|                   | Sidewalks       |                    | •                       |
|                   | Whirlpool/Spa   |                    |                         |