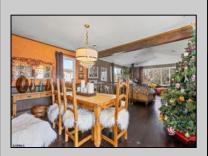

| PROPERTY DETAILS                                                                                   |                                                                                                           |                                     |                                                                                                                        |
|----------------------------------------------------------------------------------------------------|-----------------------------------------------------------------------------------------------------------|-------------------------------------|------------------------------------------------------------------------------------------------------------------------|
| Exterior<br>Vinyl                                                                                  | OutsideFeatures<br>Cabana<br>Curbs<br>Deck<br>Fenced Yard<br>Patio<br>Porch<br>Sidewalks<br>Whirlpool/Spa | ParkingGarage<br>Three or More Cars | OtherRooms<br>Den/TV Room<br>Dining Room<br>Eat In Kitchen<br>Great Room<br>In-Law Quarters<br>Primary BR on 1st floor |
| InteriorFeatures<br>Carbon Monoxid<br>Detector<br>Cathedral Ceiling<br>Smoke/Fire Alarm<br>Storage | AppliancesIncluded<br>e Dishwasher<br>Dryer<br>Gas Stove<br>Microwave<br>Refrigerator<br>Washer           | AlsoIncluded<br>Blinds              | Heating<br>Baseboard                                                                                                   |
| Cooling<br>Ceiling Fan(s)<br>Window Units                                                          | HotWater<br>Gas                                                                                           | Water<br>Public                     |                                                                                                                        |