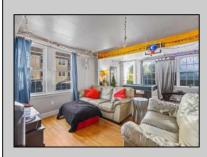

| PROPERTY DETAILS                                                                                   |                                                                                                           |                                     |                                                                                                                        |
|----------------------------------------------------------------------------------------------------|-----------------------------------------------------------------------------------------------------------|-------------------------------------|------------------------------------------------------------------------------------------------------------------------|
| Exterior<br>Vinyl                                                                                  | OutsideFeatures<br>Cabana<br>Curbs<br>Deck<br>Fenced Yard<br>Patio<br>Porch<br>Sidewalks<br>Whirlpool/Spa | ParkingGarage<br>Three or More Cars | OtherRooms<br>Den/TV Room<br>Dining Room<br>Eat In Kitchen<br>Great Room<br>In-Law Quarters<br>Primary BR on 1st floor |
| InteriorFeatures<br>Carbon Monoxid<br>Detector<br>Cathedral Ceiling<br>Smoke/Fire Alarm<br>Storage | AppliancesIncluded<br>e Dishwasher<br>Dryer<br>Gas Stove<br>Microwave<br>Refrigerator<br>Washer           | AlsoIncluded<br>Blinds              | Heating<br>Baseboard                                                                                                   |
| Cooling<br>Ceiling Fan(s)<br>Window Units                                                          | HotWater<br>Gas                                                                                           | Water<br>Public                     |                                                                                                                        |