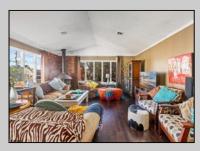

| PROPERTY DETAILS                                                                                   |                                                                                                           |                                     |                                                                                                                        |
|----------------------------------------------------------------------------------------------------|-----------------------------------------------------------------------------------------------------------|-------------------------------------|------------------------------------------------------------------------------------------------------------------------|
| Exterior<br>Vinyl                                                                                  | OutsideFeatures<br>Cabana<br>Curbs<br>Deck<br>Fenced Yard<br>Patio<br>Porch<br>Sidewalks<br>Whirlpool/Spa | ParkingGarage<br>Three or More Cars | OtherRooms<br>Den/TV Room<br>Dining Room<br>Eat In Kitchen<br>Great Room<br>In-Law Quarters<br>Primary BR on 1st floor |
| InteriorFeatures<br>Carbon Monoxid<br>Detector<br>Cathedral Ceiling<br>Smoke/Fire Alarm<br>Storage | AppliancesIncluded<br>e Dishwasher<br>Dryer<br>Gas Stove<br>Microwave<br>Refrigerator<br>Washer           | AlsoIncluded<br>Blinds              | Heating<br>Baseboard                                                                                                   |
| Cooling<br>Ceiling Fan(s)<br>Window Units                                                          | HotWater<br>Gas                                                                                           | Water<br>Public                     |                                                                                                                        |