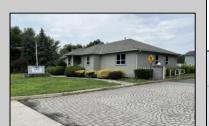

## **COMMENTS**

Two Separate Buildings Offering Office and Warehouse Solutions: Building #1: Fronting Fire Road, this fully finished office building spans approximately 2,200 sq. ft., including a basement for additional storage or utility space. Building #2: Located behind the office building, this expansive 5,000+ sq. ft. warehouse features four overhead doors for easy access and operations. It includes an additional 500+ sq. ft. of finished office space, creating a perfect separation between administrative and warehouse functions. Prime Location: Situated on a high-traffic corner at Fire & Doughty Roads, this property offers exceptional visibility and accessibility. Conveniently located near major roadways, it's ideal for service or supply businesses seeking a strategic hub for both administrative and operational needs. Whether you\'re expanding your business or seeking a well-equipped location, this property delivers unmatched flexibility and convenience.