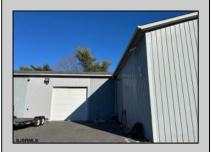

## **COMMENTS**

Two Separate Buildings Offering Office and Warehouse Solutions: Building #1: Fronting Fire Road, this fully finished office building spans approximately 2,200 sq. ft., including a basement for additional storage or utility space. Building #2: Located behind the office building, this expansive 5,000+ sq. ft. warehouse features four overhead doors for easy access and operations. It includes an additional 500+ sq. ft. of finished office space, creating a perfect separation between administrative and warehouse functions. Prime Location: Situated on a high-traffic corner at Fire & Doughty Roads, this property offers exceptional visibility and accessibility. Conveniently located near major roadways, it's ideal for service or supply businesses seeking a strategic hub for both administrative and operational needs. Whether you\'re expanding your business or seeking a well-equipped location, this property delivers unmatched flexibility and convenience.