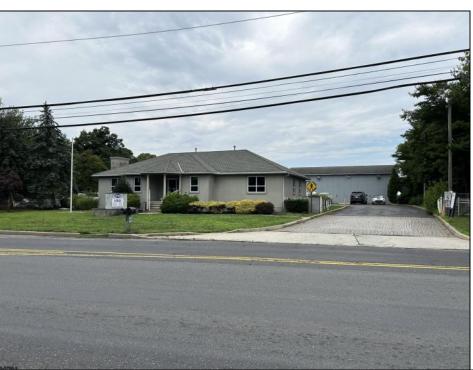

## **COMMENTS**

Two Separate Buildings Offering Office and Warehouse Solutions: Building #1: Fronting Fire Road, this fully finished office building spans approximately 2,200 sq. ft., including a basement for additional storage or utility space. Building #2: Located behind the office building, this expansive 5,000+ sq. ft. warehouse features four overhead doors for easy access and operations. It includes an additional 500+ sq. ft. of finished office space, creating a perfect separation between administrative and warehouse functions. Prime Location: Situated on a high-traffic corner at Fire & Doughty Roads, this property offers exceptional visibility and accessibility. Conveniently located near major roadways, it's ideal for service or supply businesses seeking a strategic hub for both administrative and operational needs. Whether you\'re expanding your business or seeking a well-equipped location, this property delivers unmatched flexibility and convenience.