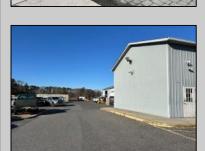

## **COMMENTS**

Two Separate Buildings Offering Office and Warehouse Solutions: Building #1: Fronting Fire Road, this fully finished office building spans approximately 2,200 sq. ft., including a basement for additional storage or utility space. Building #2: Located behind the office building, this expansive 5,000+ sq. ft. warehouse features four overhead doors for easy access and operations. It includes an additional 500+ sq. ft. of finished office space, creating a perfect separation between administrative and warehouse functions. Prime Location: Situated on a high-traffic corner at Fire & Doughty Roads, this property offers exceptional visibility and accessibility. Conveniently located near major roadways, it's ideal for service or supply businesses seeking a strategic hub for both administrative and operational needs. Whether you\'re expanding your business or seeking a well-equipped location, this property delivers unmatched flexibility and convenience.