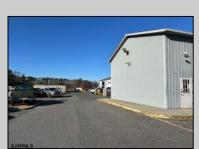

## COMMENTS

Two Separate Buildings Offering Office and Warehouse Solutions: Building #1: Fronting Fire Road, this fully finished office building spans approximately 2,200 sq. ft., including a basement for additional storage or utility space. Building #2: Located behind the office building, this expansive 5,000+ sq. ft. warehouse features four overhead doors for easy access and operations. It includes an additional 500+ sq. ft. of finished office space, creating a perfect separation between administrative and warehouse functions. Prime Location: Situated on a high-traffic corner at Fire & Doughty Roads, this property offers exceptional visibility and accessibility. Conveniently located near major roadways, it's ideal for service or supply businesses seeking a strategic hub for both administrative and operational needs. Whether you\'re expanding your business or seeking a well-equipped location, this property delivers unmatched flexibility and convenience.