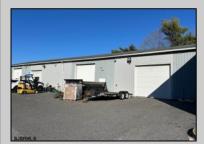

## COMMENTS

Two Separate Buildings Offering Office and Warehouse Solutions: Building #1: Fronting Fire Road, this fully finished office building spans approximately 2,200 sq. ft., including a basement for additional storage or utility space. Building #2: Located behind the office building, this expansive 5,000+ sq. ft. warehouse features four overhead doors for easy access and operations. It includes an additional 500+ sq. ft. of finished office space, creating a perfect separation between administrative and warehouse functions. Prime Location: Situated on a high-traffic corner at Fire & Doughty Roads, this property offers exceptional visibility and accessibility. Conveniently located near major roadways, it's ideal for service or supply businesses seeking a strategic hub for both administrative and operational needs. Whether you\'re expanding your business or seeking a well-equipped location, this property delivers unmatched flexibility and convenience.