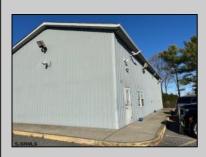

## COMMENTS

Two Separate Buildings Offering Office and Warehouse Solutions: Building #1: Fronting Fire Road, this fully finished office building spans approximately 2,200 sq. ft., including a basement for additional storage or utility space. Building #2: Located behind the office building, this expansive 5,000+ sq. ft. warehouse features four overhead doors for easy access and operations. It includes an additional 500+ sq. ft. of finished office space, creating a perfect separation between administrative and warehouse functions. Prime Location: Situated on a high-traffic corner at Fire & Doughty Roads, this property offers exceptional visibility and accessibility. Conveniently located near major roadways, it's ideal for service or supply businesses seeking a strategic hub for both administrative and operational needs. Whether you\'re expanding your business or seeking a well-equipped location, this property delivers unmatched flexibility and convenience.