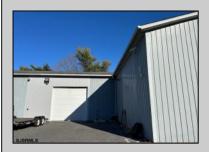

## COMMENTS

Two Separate Buildings Offering Office and Warehouse Solutions: Building #1: Fronting Fire Road, this fully finished office building spans approximately 2,200 sq. ft., including a basement for additional storage or utility space. Building #2: Located behind the office building, this expansive 5,000+ sq. ft. warehouse features four overhead doors for easy access and operations. It includes an additional 500+ sq. ft. of finished office space, creating a perfect separation between administrative and warehouse functions. Prime Location: Situated on a high-traffic corner at Fire & Doughty Roads, this property offers exceptional visibility and accessibility. Conveniently located near major roadways, it's ideal for service or supply businesses seeking a strategic hub for both administrative and operational needs. Whether you\'re expanding your business or seeking a well-equipped location, this property delivers unmatched flexibility and convenience.