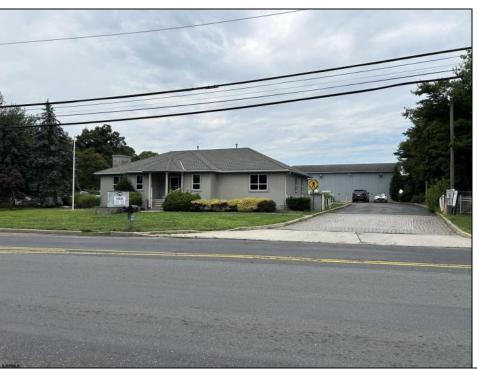

## COMMENTS

Two Separate Buildings Offering Office and Warehouse Solutions: Building #1: Fronting Fire Road, this fully finished office building spans approximately 2,200 sq. ft., including a basement for additional storage or utility space. Building #2: Located behind the office building, this expansive 5,000+ sq. ft. warehouse features four overhead doors for easy access and operations. It includes an additional 500+ sq. ft. of finished office space, creating a perfect separation between administrative and warehouse functions. Prime Location: Situated on a high-traffic corner at Fire & Doughty Roads, this property offers exceptional visibility and accessibility. Conveniently located near major roadways, it's ideal for service or supply businesses seeking a strategic hub for both administrative and operational needs. Whether you\'re expanding your business or seeking a well-equipped location, this property delivers unmatched flexibility and convenience.