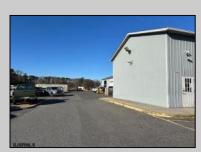

## **COMMENTS**

Two Separate Buildings Offering Office and Warehouse Solutions: Building #1: Fronting Fire Road, this fully finished office building spans approximately 2,200 sq. ft., including a basement for additional storage or utility space. Building #2: Located behind the office building, this expansive 5,000+ sq. ft. warehouse features four overhead doors for easy access and operations. It includes an additional 500+ sq. ft. of finished office space, creating a perfect separation between administrative and warehouse functions. Prime Location: Situated on a high-traffic corner at Fire & Doughty Roads, this property offers exceptional visibility and accessibility. Conveniently located near major roadways, it's ideal for service or supply businesses seeking a strategic hub for both administrative and operational needs. Whether you\'re expanding your business or seeking a well-equipped location, this property delivers unmatched flexibility and convenience.