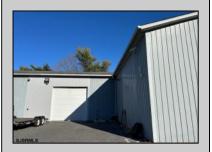

## **COMMENTS**

Two Separate Buildings Offering Office and Warehouse Solutions: Building #1: Fronting Fire Road, this fully finished office building spans approximately 2,200 sq. ft., including a basement for additional storage or utility space. Building #2: Located behind the office building, this expansive 5,000+ sq. ft. warehouse features four overhead doors for easy access and operations. It includes an additional 500+ sq. ft. of finished office space, creating a perfect separation between administrative and warehouse functions. Prime Location: Situated on a high-traffic corner at Fire & Doughty Roads, this property offers exceptional visibility and accessibility. Conveniently located near major roadways, it's ideal for service or supply businesses seeking a strategic hub for both administrative and operational needs. Whether you\'re expanding your business or seeking a well-equipped location, this property delivers unmatched flexibility and convenience.

| PROPERTY | <b>DETAILS</b> |
|----------|----------------|
|----------|----------------|

| Exterior    | OutsideFeatures | ParkingGarage     | InteriorFeatures |
|-------------|-----------------|-------------------|------------------|
| See Remarks | Sign            | 11 or More Spaces | Restroom         |
|             | Truck Door      | Off Street        |                  |