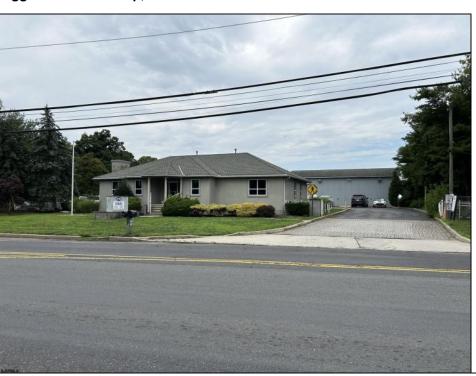

## **COMMENTS**

Two Separate Buildings Offering Office and Warehouse Solutions: Building #1: Fronting Fire Road, this fully finished office building spans approximately 2,200 sq. ft., including a basement for additional storage or utility space. Building #2: Located behind the office building, this expansive 5,000+ sq. ft. warehouse features four overhead doors for easy access and operations. It includes an additional 500+ sq. ft. of finished office space, creating a perfect separation between administrative and warehouse functions. Prime Location: Situated on a high-traffic corner at Fire & Doughty Roads, this property offers exceptional visibility and accessibility. Conveniently located near major roadways, it's ideal for service or supply businesses seeking a strategic hub for both administrative and operational needs. Whether you\'re expanding your business or seeking a well-equipped location, this property delivers unmatched flexibility and convenience.