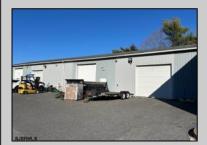

## **COMMENTS**

Two Separate Buildings Offering Office and Warehouse Solutions: Building #1: Fronting Fire Road, this fully finished office building spans approximately 2,200 sq. ft., including a basement for additional storage or utility space. Building #2: Located behind the office building, this expansive 5,000+ sq. ft. warehouse features four overhead doors for easy access and operations. It includes an additional 500+ sq. ft. of finished office space, creating a perfect separation between administrative and warehouse functions. Prime Location: Situated on a high-traffic corner at Fire & Doughty Roads, this property offers exceptional visibility and accessibility. Conveniently located near major roadways, it's ideal for service or supply businesses seeking a strategic hub for both administrative and operational needs. Whether you\'re expanding your business or seeking a well-equipped location, this property delivers unmatched flexibility and convenience.