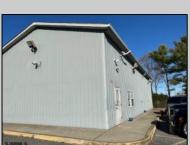

## **COMMENTS**

Two Separate Buildings Offering Office and Warehouse Solutions: Building #1: Fronting Fire Road, this fully finished office building spans approximately 2,200 sq. ft., including a basement for additional storage or utility space. Building #2: Located behind the office building, this expansive 5,000+ sq. ft. warehouse features four overhead doors for easy access and operations. It includes an additional 500+ sq. ft. of finished office space, creating a perfect separation between administrative and warehouse functions. Prime Location: Situated on a high-traffic corner at Fire & Doughty Roads, this property offers exceptional visibility and accessibility. Conveniently located near major roadways, it's ideal for service or supply businesses seeking a strategic hub for both administrative and operational needs. Whether you\'re expanding your business or seeking a well-equipped location, this property delivers unmatched flexibility and convenience.