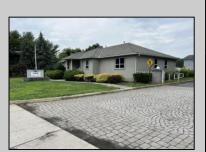

## **COMMENTS**

Two Separate Buildings Offering Office and Warehouse Solutions: Building #1: Fronting Fire Road, this fully finished office building spans approximately 2,200 sq. ft., including a basement for additional storage or utility space. Building #2: Located behind the office building, this expansive 5,000+ sq. ft. warehouse features four overhead doors for easy access and operations. It includes an additional 500+ sq. ft. of finished office space, creating a perfect separation between administrative and warehouse functions. Prime Location: Situated on a high-traffic corner at Fire & Doughty Roads, this property offers exceptional visibility and accessibility. Conveniently located near major roadways, it's ideal for service or supply businesses seeking a strategic hub for both administrative and operational needs. Whether you\'re expanding your business or seeking a well-equipped location, this property delivers unmatched flexibility and convenience.