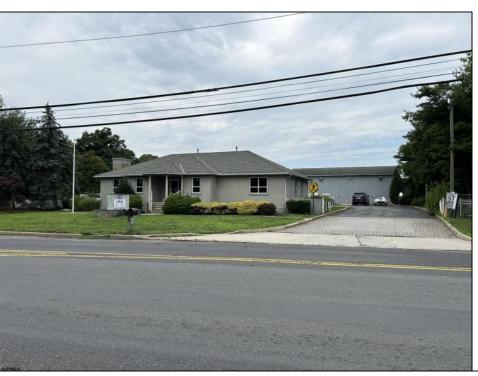

## **COMMENTS**

Two Separate Buildings Offering Office and Warehouse Solutions: Building #1: Fronting Fire Road, this fully finished office building spans approximately 2,200 sq. ft., including a basement for additional storage or utility space. Building #2: Located behind the office building, this expansive 5,000+ sq. ft. warehouse features four overhead doors for easy access and operations. It includes an additional 500+ sq. ft. of finished office space, creating a perfect separation between administrative and warehouse functions. Prime Location: Situated on a high-traffic corner at Fire & Doughty Roads, this property offers exceptional visibility and accessibility. Conveniently located near major roadways, it's ideal for service or supply businesses seeking a strategic hub for both administrative and operational needs. Whether you\'re expanding your business or seeking a well-equipped location, this property delivers unmatched flexibility and convenience.