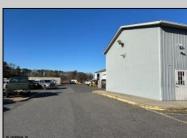

## **COMMENTS**

Two Separate Buildings Offering Office and Warehouse Solutions: Building #1: Fronting Fire Road, this fully finished office building spans approximately 2,200 sq. ft., including a basement for additional storage or utility space. Building #2: Located behind the office building, this expansive 5,000+ sq. ft. warehouse features four overhead doors for easy access and operations. It includes an additional 500+ sq. ft. of finished office space, creating a perfect separation between administrative and warehouse functions. Prime Location: Situated on a high-traffic corner at Fire & Doughty Roads, this property offers exceptional visibility and accessibility. Conveniently located near major roadways, it's ideal for service or supply businesses seeking a strategic hub for both administrative and operational needs. Whether you\'re expanding your business or seeking a well-equipped location, this property delivers unmatched flexibility and convenience.