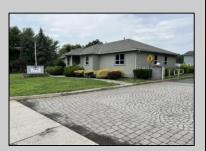

## **COMMENTS**

Two Separate Buildings Offering Office and Warehouse Solutions: Building #1: Fronting Fire Road, this fully finished office building spans approximately 2,200 sq. ft., including a basement for additional storage or utility space. Building #2: Located behind the office building, this expansive 5,000+ sq. ft. warehouse features four overhead doors for easy access and operations. It includes an additional 500+ sq. ft. of finished office space, creating a perfect separation between administrative and warehouse functions. Prime Location: Situated on a high-traffic corner at Fire & Doughty Roads, this property offers exceptional visibility and accessibility. Conveniently located near major roadways, it's ideal for service or supply businesses seeking a strategic hub for both administrative and operational needs. Whether you\'re expanding your business or seeking a well-equipped location, this property delivers unmatched flexibility and convenience.