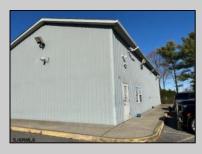

## **COMMENTS**

Two Separate Buildings Offering Office and Warehouse Solutions: Building #1: Fronting Fire Road, this fully finished office building spans approximately 2,200 sq. ft., including a basement for additional storage or utility space. Building #2: Located behind the office building, this expansive 5,000+ sq. ft. warehouse features four overhead doors for easy access and operations. It includes an additional 500+ sq. ft. of finished office space, creating a perfect separation between administrative and warehouse functions. Prime Location: Situated on a hightraffic corner at Fire & Doughty Roads, this property offers exceptional visibility and accessibility. Conveniently located near major roadways, it's ideal for service or supply businesses seeking a strategic hub for both administrative and operational needs. Whether you\'re expanding your business or seeking a well-equipped location, this property delivers unmatched flexibility and convenience.