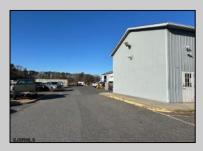

## **COMMENTS**

Two Separate Buildings Offering Office and Warehouse Solutions: Building #1: Fronting Fire Road, this fully finished office building spans approximately 2,200 sq. ft., including a basement for additional storage or utility space. Building #2: Located behind the office building, this expansive 5,000+ sq. ft. warehouse features four overhead doors for easy access and operations. It includes an additional 500+ sq. ft. of finished office space, creating a perfect separation between administrative and warehouse functions. Prime Location: Situated on a hightraffic corner at Fire & Doughty Roads, this property offers exceptional visibility and accessibility. Conveniently located near major roadways, it's ideal for service or supply businesses seeking a strategic hub for both administrative and operational needs. Whether you\'re expanding your business or seeking a well-equipped location, this property delivers unmatched flexibility and convenience.