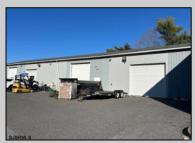

## **COMMENTS**

Two Separate Buildings Offering Office and Warehouse Solutions: Building #1: Fronting Fire Road, this fully finished office building spans approximately 2,200 sq. ft., including a basement for additional storage or utility space. Building #2: Located behind the office building, this expansive 5,000+ sq. ft. warehouse features four overhead doors for easy access and operations. It includes an additional 500+ sq. ft. of finished office space, creating a perfect separation between administrative and warehouse functions. Prime Location: Situated on a hightraffic corner at Fire & Doughty Roads, this property offers exceptional visibility and accessibility. Conveniently located near major roadways, it's ideal for service or supply businesses seeking a strategic hub for both administrative and operational needs. Whether you\'re expanding your business or seeking a well-equipped location, this property delivers unmatched flexibility and convenience.