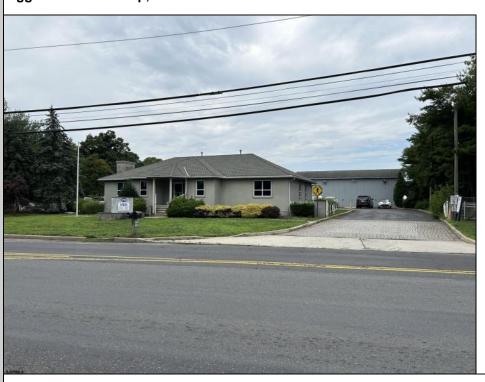

## **COMMENTS**

Two Separate Buildings Offering Office and Warehouse Solutions: Building #1: Fronting Fire Road, this fully finished office building spans approximately 2,200 sq. ft., including a basement for additional storage or utility space. Building #2: Located behind the office building, this expansive 5,000+ sq. ft. warehouse features four overhead doors for easy access and operations. It includes an additional 500+ sq. ft. of finished office space, creating a perfect separation between administrative and warehouse functions. Prime Location: Situated on a hightraffic corner at Fire & Doughty Roads, this property offers exceptional visibility and accessibility. Conveniently located near major roadways, it's ideal for service or supply businesses seeking a strategic hub for both administrative and operational needs. Whether you\'re expanding your business or seeking a well-equipped location, this property delivers unmatched flexibility and convenience.