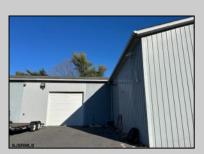

## **COMMENTS**

Two Separate Buildings Offering Office and Warehouse Solutions: Building #1: Fronting Fire Road, this fully finished office building spans approximately 2,200 sq. ft., including a basement for additional storage or utility space. Building #2: Located behind the office building, this expansive 5,000+ sq. ft. warehouse features four overhead doors for easy access and operations. It includes an additional 500+ sq. ft. of finished office space, creating a perfect separation between administrative and warehouse functions. Prime Location: Situated on a hightraffic corner at Fire & Doughty Roads, this property offers exceptional visibility and accessibility. Conveniently located near major roadways, it's ideal for service or supply businesses seeking a strategic hub for both administrative and operational needs. Whether you\'re expanding your business or seeking a well-equipped location, this property delivers unmatched flexibility and convenience.