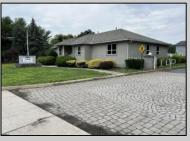

## **COMMENTS**

Two Separate Buildings Offering Office and Warehouse Solutions: Building #1: Fronting Fire Road, this fully finished office building spans approximately 2,200 sq. ft., including a basement for additional storage or utility space. Building #2: Located behind the office building, this expansive 5,000+ sq. ft. warehouse features four overhead doors for easy access and operations. It includes an additional 500+ sq. ft. of finished office space, creating a perfect separation between administrative and warehouse functions. Prime Location: Situated on a hightraffic corner at Fire & Doughty Roads, this property offers exceptional visibility and accessibility. Conveniently located near major roadways, it's ideal for service or supply businesses seeking a strategic hub for both administrative and operational needs. Whether you\'re expanding your business or seeking a well-equipped location, this property delivers unmatched flexibility and convenience.