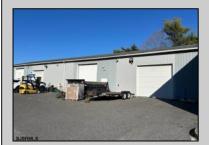

## **COMMENTS**

Two Separate Buildings Offering Office and Warehouse Solutions: Building #1: Fronting Fire Road, this fully finished office building spans approximately 2,200 sq. ft., including a basement for additional storage or utility space. Building #2: Located behind the office building, this expansive 5,000+ sq. ft. warehouse features four overhead doors for easy access and operations. It includes an additional 500+ sq. ft. of finished office space, creating a perfect separation between administrative and warehouse functions. Prime Location: Situated on a high-traffic corner at Fire & Doughty Roads, this property offers exceptional visibility and accessibility. Conveniently located near major roadways, it's ideal for service or supply businesses seeking a strategic hub for both administrative and operational needs. Whether you\'re expanding your business or seeking a well-equipped location, this property delivers unmatched flexibility and convenience.