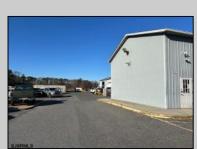

## **COMMENTS**

Two Separate Buildings Offering Office and Warehouse Solutions: Building #1: Fronting Fire Road, this fully finished office building spans approximately 2,200 sq. ft., including a basement for additional storage or utility space. Building #2: Located behind the office building, this expansive 5,000+ sq. ft. warehouse features four overhead doors for easy access and operations. It includes an additional 500+ sq. ft. of finished office space, creating a perfect separation between administrative and warehouse functions. Prime Location: Situated on a high-traffic corner at Fire & Doughty Roads, this property offers exceptional visibility and accessibility. Conveniently located near major roadways, it's ideal for service or supply businesses seeking a strategic hub for both administrative and operational needs. Whether you\'re expanding your business or seeking a well-equipped location, this property delivers unmatched flexibility and convenience.