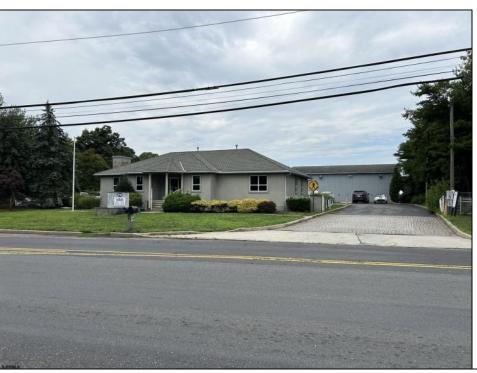

## **COMMENTS**

Two Separate Buildings Offering Office and Warehouse Solutions: Building #1: Fronting Fire Road, this fully finished office building spans approximately 2,200 sq. ft., including a basement for additional storage or utility space. Building #2: Located behind the office building, this expansive 5,000+ sq. ft. warehouse features four overhead doors for easy access and operations. It includes an additional 500+ sq. ft. of finished office space, creating a perfect separation between administrative and warehouse functions. Prime Location: Situated on a high-traffic corner at Fire & Doughty Roads, this property offers exceptional visibility and accessibility. Conveniently located near major roadways, it's ideal for service or supply businesses seeking a strategic hub for both administrative and operational needs. Whether you\'re expanding your business or seeking a well-equipped location, this property delivers unmatched flexibility and convenience.