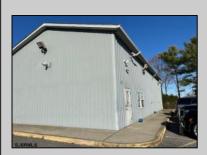

## **COMMENTS**

Two Separate Buildings Offering Office and Warehouse Solutions: Building #1: Fronting Fire Road, this fully finished office building spans approximately 2,200 sq. ft., including a basement for additional storage or utility space. Building #2: Located behind the office building, this expansive 5,000+ sq. ft. warehouse features four overhead doors for easy access and operations. It includes an additional 500+ sq. ft. of finished office space, creating a perfect separation between administrative and warehouse functions. Prime Location: Situated on a high-traffic corner at Fire & Doughty Roads, this property offers exceptional visibility and accessibility. Conveniently located near major roadways, it's ideal for service or supply businesses seeking a strategic hub for both administrative and operational needs. Whether you\'re expanding your business or seeking a well-equipped location, this property delivers unmatched flexibility and convenience.