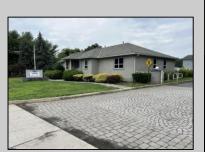

## **COMMENTS**

Two Separate Buildings Offering Office and Warehouse Solutions: Building #1: Fronting Fire Road, this fully finished office building spans approximately 2,200 sq. ft., including a basement for additional storage or utility space. Building #2: Located behind the office building, this expansive 5,000+ sq. ft. warehouse features four overhead doors for easy access and operations. It includes an additional 500+ sq. ft. of finished office space, creating a perfect separation between administrative and warehouse functions. Prime Location: Situated on a high-traffic corner at Fire & Doughty Roads, this property offers exceptional visibility and accessibility. Conveniently located near major roadways, it's ideal for service or supply businesses seeking a strategic hub for both administrative and operational needs. Whether you\'re expanding your business or seeking a well-equipped location, this property delivers unmatched flexibility and convenience.