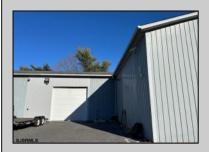

## **COMMENTS**

Two Separate Buildings Offering Office and Warehouse Solutions: Building #1: Fronting Fire Road, this fully finished office building spans approximately 2,200 sq. ft., including a basement for additional storage or utility space. Building #2: Located behind the office building, this expansive 5,000+ sq. ft. warehouse features four overhead doors for easy access and operations. It includes an additional 500+ sq. ft. of finished office space, creating a perfect separation between administrative and warehouse functions. Prime Location: Situated on a high-traffic corner at Fire & Doughty Roads, this property offers exceptional visibility and accessibility. Conveniently located near major roadways, it's ideal for service or supply businesses seeking a strategic hub for both administrative and operational needs. Whether you\'re expanding your business or seeking a well-equipped location, this property delivers unmatched flexibility and convenience.

|    | PROPERTY DETAILS |             |
|----|------------------|-------------|
| or | OutoidoFooturoo  | Parking Cor |

Exterior OutsideFeatures ParkingGarage InteriorFeatures
See Remarks Sign 11 or More Spaces Restroom
Truck Door Off Street