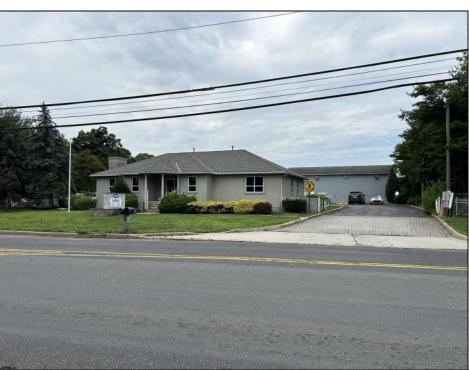

## **COMMENTS**

Two Separate Buildings Offering Office and Warehouse Solutions: Building #1: Fronting Fire Road, this fully finished office building spans approximately 2,200 sq. ft., including a basement for additional storage or utility space. Building #2: Located behind the office building, this expansive 5,000+ sq. ft. warehouse features four overhead doors for easy access and operations. It includes an additional 500+ sq. ft. of finished office space, creating a perfect separation between administrative and warehouse functions. Prime Location: Situated on a high-traffic corner at Fire & Doughty Roads, this property offers exceptional visibility and accessibility. Conveniently located near major roadways, it's ideal for service or supply businesses seeking a strategic hub for both administrative and operational needs. Whether you\'re expanding your business or seeking a well-equipped location, this property delivers unmatched flexibility and convenience.