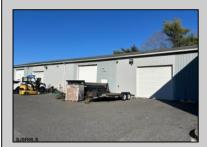

## **COMMENTS**

Two Separate Buildings Offering Office and Warehouse Solutions: Building #1: Fronting Fire Road, this fully finished office building spans approximately 2,200 sq. ft., including a basement for additional storage or utility space. Building #2: Located behind the office building, this expansive 5,000+ sq. ft. warehouse features four overhead doors for easy access and operations. It includes an additional 500+ sq. ft. of finished office space, creating a perfect separation between administrative and warehouse functions. Prime Location: Situated on a high-traffic corner at Fire & Doughty Roads, this property offers exceptional visibility and accessibility. Conveniently located near major roadways, it's ideal for service or supply businesses seeking a strategic hub for both administrative and operational needs. Whether you\'re expanding your business or seeking a well-equipped location, this property delivers unmatched flexibility and convenience.