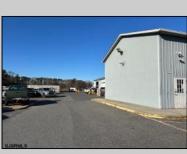

## **COMMENTS**

Two Separate Buildings Offering Office and Warehouse Solutions: Building #1: Fronting Fire Road, this fully finished office building spans approximately 2,200 sq. ft., including a basement for additional storage or utility space. Building #2: Located behind the office building, this expansive 5,000+ sq. ft. warehouse features four overhead doors for easy access and operations. It includes an additional 500+ sq. ft. of finished office space, creating a perfect separation between administrative and warehouse functions. Prime Location: Situated on a high-traffic corner at Fire & Doughty Roads, this property offers exceptional visibility and accessibility. Conveniently located near major roadways, it's ideal for service or supply businesses seeking a strategic hub for both administrative and operational needs. Whether you\'re expanding your business or seeking a well-equipped location, this property delivers unmatched flexibility and convenience.