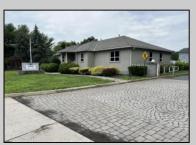

## **COMMENTS**

Two Separate Buildings Offering Office and Warehouse Solutions: Building #1: Fronting Fire Road, this fully finished office building spans approximately 2,200 sq. ft., including a basement for additional storage or utility space. Building #2: Located behind the office building, this expansive 5,000+ sq. ft. warehouse features four overhead doors for easy access and operations. It includes an additional 500+ sq. ft. of finished office space, creating a perfect separation between administrative and warehouse functions. Prime Location: Situated on a high-traffic corner at Fire & Doughty Roads, this property offers exceptional visibility and accessibility. Conveniently located near major roadways, it's ideal for service or supply businesses seeking a strategic hub for both administrative and operational needs. Whether you\'re expanding your business or seeking a well-equipped location, this property delivers unmatched flexibility and convenience.