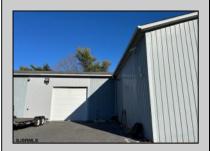

## **COMMENTS**

Two Separate Buildings Offering Office and Warehouse Solutions: Building #1: Fronting Fire Road, this fully finished office building spans approximately 2,200 sq. ft., including a basement for additional storage or utility space. Building #2: Located behind the office building, this expansive 5,000+ sq. ft. warehouse features four overhead doors for easy access and operations. It includes an additional 500+ sq. ft. of finished office space, creating a perfect separation between administrative and warehouse functions. Prime Location: Situated on a high-traffic corner at Fire & Doughty Roads, this property offers exceptional visibility and accessibility. Conveniently located near major roadways, it's ideal for service or supply businesses seeking a strategic hub for both administrative and operational needs. Whether you\'re expanding your business or seeking a well-equipped location, this property delivers unmatched flexibility and convenience.