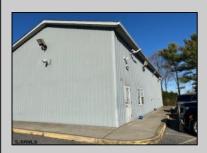

## **COMMENTS**

Two Separate Buildings Offering Office and Warehouse Solutions: Building #1: Fronting Fire Road, this fully finished office building spans approximately 2,200 sq. ft., including a basement for additional storage or utility space. Building #2: Located behind the office building, this expansive 5,000+ sq. ft. warehouse features four overhead doors for easy access and operations. It includes an additional 500+ sq. ft. of finished office space, creating a perfect separation between administrative and warehouse functions. Prime Location: Situated on a high-traffic corner at Fire & Doughty Roads, this property offers exceptional visibility and accessibility. Conveniently located near major roadways, it's ideal for service or supply businesses seeking a strategic hub for both administrative and operational needs. Whether you\'re expanding your business or seeking a well-equipped location, this property delivers unmatched flexibility and convenience.