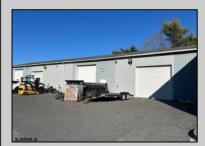

## **COMMENTS**

Two Separate Buildings Offering Office and Warehouse Solutions: Building #1: Fronting Fire Road, this fully finished office building spans approximately 2,200 sq. ft., including a basement for additional storage or utility space. Building #2: Located behind the office building, this expansive 5,000+ sq. ft. warehouse features four overhead doors for easy access and operations. It includes an additional 500+ sq. ft. of finished office space, creating a perfect separation between administrative and warehouse functions. Prime Location: Situated on a high-traffic corner at Fire & Doughty Roads, this property offers exceptional visibility and accessibility. Conveniently located near major roadways, it's ideal for service or supply businesses seeking a strategic hub for both administrative and operational needs. Whether you\'re expanding your business or seeking a well-equipped location, this property delivers unmatched flexibility and convenience.