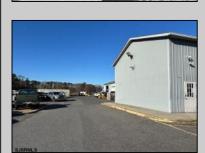

## **COMMENTS**

Two Separate Buildings Offering Office and Warehouse Solutions: Building #1: Fronting Fire Road, this fully finished office building spans approximately 2,200 sq. ft., including a basement for additional storage or utility space. Building #2: Located behind the office building, this expansive 5,000+ sq. ft. warehouse features four overhead doors for easy access and operations. It includes an additional 500+ sq. ft. of finished office space, creating a perfect separation between administrative and warehouse functions. Prime Location: Situated on a high-traffic corner at Fire & Doughty Roads, this property offers exceptional visibility and accessibility. Conveniently located near major roadways, it's ideal for service or supply businesses seeking a strategic hub for both administrative and operational needs. Whether you\'re expanding your business or seeking a well-equipped location, this property delivers unmatched flexibility and convenience.