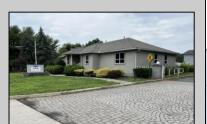

## **COMMENTS**

Two Separate Buildings Offering Office and Warehouse Solutions: Building #1: Fronting Fire Road, this fully finished office building spans approximately 2,200 sq. ft., including a basement for additional storage or utility space. Building #2: Located behind the office building, this expansive 5,000+ sq. ft. warehouse features four overhead doors for easy access and operations. It includes an additional 500+ sq. ft. of finished office space, creating a perfect separation between administrative and warehouse functions. Prime Location: Situated on a high-traffic corner at Fire & Doughty Roads, this property offers exceptional visibility and accessibility. Conveniently located near major roadways, it's ideal for service or supply businesses seeking a strategic hub for both administrative and operational needs. Whether you\'re expanding your business or seeking a well-equipped location, this property delivers unmatched flexibility and convenience.