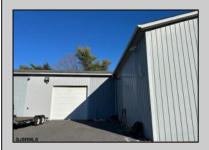

## **COMMENTS**

Two Separate Buildings Offering Office and Warehouse Solutions: Building #1: Fronting Fire Road, this fully finished office building spans approximately 2,200 sq. ft., including a basement for additional storage or utility space. Building #2: Located behind the office building, this expansive 5,000+ sq. ft. warehouse features four overhead doors for easy access and operations. It includes an additional 500+ sq. ft. of finished office space, creating a perfect separation between administrative and warehouse functions. Prime Location: Situated on a high-traffic corner at Fire & Doughty Roads, this property offers exceptional visibility and accessibility. Conveniently located near major roadways, it's ideal for service or supply businesses seeking a strategic hub for both administrative and operational needs. Whether you\'re expanding your business or seeking a well-equipped location, this property delivers unmatched flexibility and convenience.