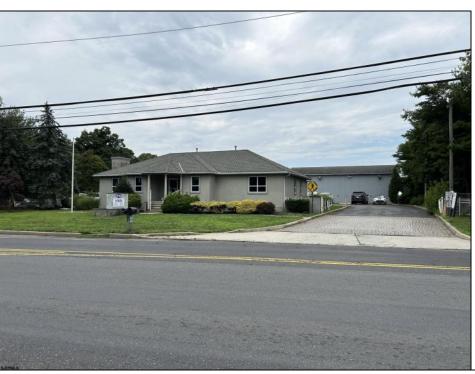

## **COMMENTS**

Two Separate Buildings Offering Office and Warehouse Solutions: Building #1: Fronting Fire Road, this fully finished office building spans approximately 2,200 sq. ft., including a basement for additional storage or utility space. Building #2: Located behind the office building, this expansive 5,000+ sq. ft. warehouse features four overhead doors for easy access and operations. It includes an additional 500+ sq. ft. of finished office space, creating a perfect separation between administrative and warehouse functions. Prime Location: Situated on a high-traffic corner at Fire & Doughty Roads, this property offers exceptional visibility and accessibility. Conveniently located near major roadways, it's ideal for service or supply businesses seeking a strategic hub for both administrative and operational needs. Whether you\'re expanding your business or seeking a well-equipped location, this property delivers unmatched flexibility and convenience.