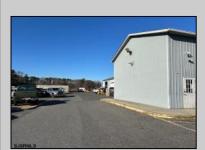

## **COMMENTS**

Two Separate Buildings Offering Office and Warehouse Solutions: Building #1: Fronting Fire Road, this fully finished office building spans approximately 2,200 sq. ft., including a basement for additional storage or utility space. Building #2: Located behind the office building, this expansive 5,000+ sq. ft. warehouse features four overhead doors for easy access and operations. It includes an additional 500+ sq. ft. of finished office space, creating a perfect separation between administrative and warehouse functions. Prime Location: Situated on a high-traffic corner at Fire & Doughty Roads, this property offers exceptional visibility and accessibility. Conveniently located near major roadways, it's ideal for service or supply businesses seeking a strategic hub for both administrative and operational needs. Whether you\'re expanding your business or seeking a well-equipped location, this property delivers unmatched flexibility and convenience.