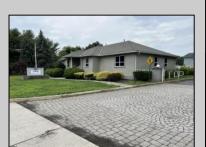

## **COMMENTS**

Two Separate Buildings Offering Office and Warehouse Solutions: Building #1: Fronting Fire Road, this fully finished office building spans approximately 2,200 sq. ft., including a basement for additional storage or utility space. Building #2: Located behind the office building, this expansive 5,000+ sq. ft. warehouse features four overhead doors for easy access and operations. It includes an additional 500+ sq. ft. of finished office space, creating a perfect separation between administrative and warehouse functions. Prime Location: Situated on a high-traffic corner at Fire & Doughty Roads, this property offers exceptional visibility and accessibility. Conveniently located near major roadways, it's ideal for service or supply businesses seeking a strategic hub for both administrative and operational needs. Whether you\'re expanding your business or seeking a well-equipped location, this property delivers unmatched flexibility and convenience.