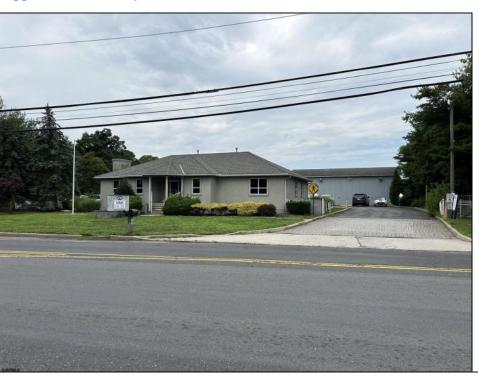

## **COMMENTS**

Two Separate Buildings Offering Office and Warehouse Solutions: Building #1: Fronting Fire Road, this fully finished office building spans approximately 2,200 sq. ft., including a basement for additional storage or utility space. Building #2: Located behind the office building, this expansive 5,000+ sq. ft. warehouse features four overhead doors for easy access and operations. It includes an additional 500+ sq. ft. of finished office space, creating a perfect separation between administrative and warehouse functions. Prime Location: Situated on a high-traffic corner at Fire & Doughty Roads, this property offers exceptional visibility and accessibility. Conveniently located near major roadways, it's ideal for service or supply businesses seeking a strategic hub for both administrative and operational needs. Whether you\'re expanding your business or seeking a well-equipped location, this property delivers unmatched flexibility and convenience.