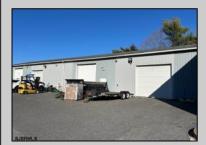

## **COMMENTS**

Two Separate Buildings Offering Office and Warehouse Solutions: Building #1: Fronting Fire Road, this fully finished office building spans approximately 2,200 sq. ft., including a basement for additional storage or utility space. Building #2: Located behind the office building, this expansive 5,000+ sq. ft. warehouse features four overhead doors for easy access and operations. It includes an additional 500+ sq. ft. of finished office space, creating a perfect separation between administrative and warehouse functions. Prime Location: Situated on a high-traffic corner at Fire & Doughty Roads, this property offers exceptional visibility and accessibility. Conveniently located near major roadways, it's ideal for service or supply businesses seeking a strategic hub for both administrative and operational needs. Whether you\'re expanding your business or seeking a well-equipped location, this property delivers unmatched flexibility and convenience.