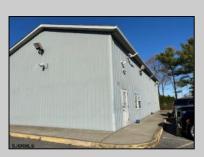

## **COMMENTS**

Two Separate Buildings Offering Office and Warehouse Solutions: Building #1: Fronting Fire Road, this fully finished office building spans approximately 2,200 sq. ft., including a basement for additional storage or utility space. Building #2: Located behind the office building, this expansive 5,000+ sq. ft. warehouse features four overhead doors for easy access and operations. It includes an additional 500+ sq. ft. of finished office space, creating a perfect separation between administrative and warehouse functions. Prime Location: Situated on a high-traffic corner at Fire & Doughty Roads, this property offers exceptional visibility and accessibility. Conveniently located near major roadways, it's ideal for service or supply businesses seeking a strategic hub for both administrative and operational needs. Whether you\'re expanding your business or seeking a well-equipped location, this property delivers unmatched flexibility and convenience.