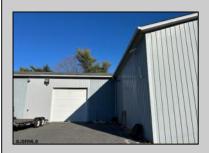

## **COMMENTS**

Two Separate Buildings Offering Office and Warehouse Solutions: Building #1: Fronting Fire Road, this fully finished office building spans approximately 2,200 sq. ft., including a basement for additional storage or utility space. Building #2: Located behind the office building, this expansive 5,000+ sq. ft. warehouse features four overhead doors for easy access and operations. It includes an additional 500+ sq. ft. of finished office space, creating a perfect separation between administrative and warehouse functions. Prime Location: Situated on a high-traffic corner at Fire & Doughty Roads, this property offers exceptional visibility and accessibility. Conveniently located near major roadways, it's ideal for service or supply businesses seeking a strategic hub for both administrative and operational needs. Whether you\'re expanding your business or seeking a well-equipped location, this property delivers unmatched flexibility and convenience.