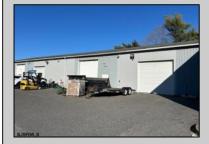

## **COMMENTS**

Two Separate Buildings Offering Office and Warehouse Solutions: Building #1: Fronting Fire Road, this fully finished office building spans approximately 2,200 sq. ft., including a basement for additional storage or utility space. Building #2: Located behind the office building, this expansive 5,000+ sq. ft. warehouse features four overhead doors for easy access and operations. It includes an additional 500+ sq. ft. of finished office space, creating a perfect separation between administrative and warehouse functions. Prime Location: Situated on a high-traffic corner at Fire & Doughty Roads, this property offers exceptional visibility and accessibility. Conveniently located near major roadways, it's ideal for service or supply businesses seeking a strategic hub for both administrative and operational needs. Whether you\re expanding your business or seeking a well-equipped location, this property delivers unmatched flexibility and convenience.