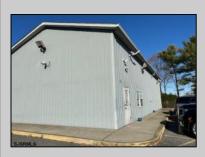

## **COMMENTS**

Two Separate Buildings Offering Office and Warehouse Solutions: Building #1: Fronting Fire Road, this fully finished office building spans approximately 2,200 sq. ft., including a basement for additional storage or utility space. Building #2: Located behind the office building, this expansive 5,000+ sq. ft. warehouse features four overhead doors for easy access and operations. It includes an additional 500+ sq. ft. of finished office space, creating a perfect separation between administrative and warehouse functions. Prime Location: Situated on a high-traffic corner at Fire & Doughty Roads, this property offers exceptional visibility and accessibility. Conveniently located near major roadways, it's ideal for service or supply businesses seeking a strategic hub for both administrative and operational needs. Whether you\re expanding your business or seeking a well-equipped location, this property delivers unmatched flexibility and convenience.