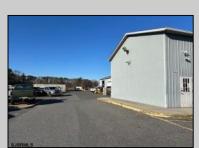

## **COMMENTS**

Two Separate Buildings Offering Office and Warehouse Solutions: Building #1: Fronting Fire Road, this fully finished office building spans approximately 2,200 sq. ft., including a basement for additional storage or utility space. Building #2: Located behind the office building, this expansive 5,000+ sq. ft. warehouse features four overhead doors for easy access and operations. It includes an additional 500+ sq. ft. of finished office space, creating a perfect separation between administrative and warehouse functions. Prime Location: Situated on a high-traffic corner at Fire & Doughty Roads, this property offers exceptional visibility and accessibility. Conveniently located near major roadways, it's ideal for service or supply businesses seeking a strategic hub for both administrative and operational needs. Whether you\re expanding your business or seeking a well-equipped location, this property delivers unmatched flexibility and convenience.