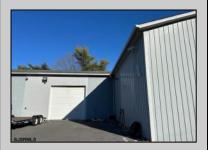

## **COMMENTS**

Two Separate Buildings Offering Office and Warehouse Solutions: Building #1: Fronting Fire Road, this fully finished office building spans approximately 2,200 sq. ft., including a basement for additional storage or utility space. Building #2: Located behind the office building, this expansive 5,000+ sq. ft. warehouse features four overhead doors for easy access and operations. It includes an additional 500+ sq. ft. of finished office space, creating a perfect separation between administrative and warehouse functions. Prime Location: Situated on a high-traffic corner at Fire & Doughty Roads, this property offers exceptional visibility and accessibility. Conveniently located near major roadways, it's ideal for service or supply businesses seeking a strategic hub for both administrative and operational needs. Whether you\re expanding your business or seeking a well-equipped location, this property delivers unmatched flexibility and convenience.