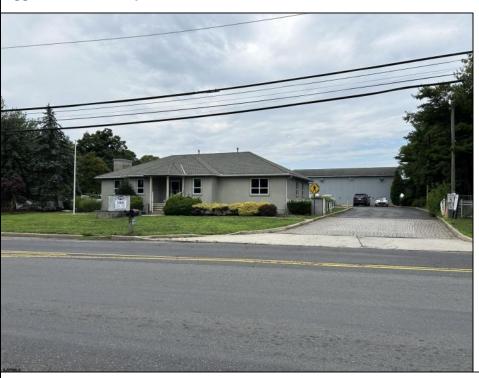

## **COMMENTS**

Two Separate Buildings Offering Office and Warehouse Solutions: Building #1: Fronting Fire Road, this fully finished office building spans approximately 2,200 sq. ft., including a basement for additional storage or utility space. Building #2: Located behind the office building, this expansive 5,000+ sq. ft. warehouse features four overhead doors for easy access and operations. It includes an additional 500+ sq. ft. of finished office space, creating a perfect separation between administrative and warehouse functions. Prime Location: Situated on a high-traffic corner at Fire & Doughty Roads, this property offers exceptional visibility and accessibility. Conveniently located near major roadways, it's ideal for service or supply businesses seeking a strategic hub for both administrative and operational needs. Whether you\re expanding your business or seeking a well-equipped location, this property delivers unmatched flexibility and convenience.