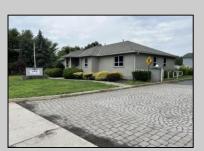

## **COMMENTS**

Two Separate Buildings Offering Office and Warehouse Solutions: Building #1: Fronting Fire Road, this fully finished office building spans approximately 2,200 sq. ft., including a basement for additional storage or utility space. Building #2: Located behind the office building, this expansive 5,000+ sq. ft. warehouse features four overhead doors for easy access and operations. It includes an additional 500+ sq. ft. of finished office space, creating a perfect separation between administrative and warehouse functions. Prime Location: Situated on a high-traffic corner at Fire & Doughty Roads, this property offers exceptional visibility and accessibility. Conveniently located near major roadways, it's ideal for service or supply businesses seeking a strategic hub for both administrative and operational needs. Whether you\re expanding your business or seeking a well-equipped location, this property delivers unmatched flexibility and convenience.