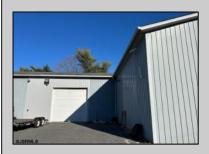

## COMMENTS

Two Separate Buildings Offering Office and Warehouse Solutions: Building #1: Fronting Fire Road, this fully finished office building spans approximately 2,200 sq. ft., including a basement for additional storage or utility space. Building #2: Located behind the office building, this expansive 5,000+ sq. ft. warehouse features four overhead doors for easy access and operations. It includes an additional 500+ sq. ft. of finished office space, creating a perfect separation between administrative and warehouse functions. Prime Location: Situated on a high-traffic corner at Fire & Doughty Roads, this property offers exceptional visibility and accessibility. Conveniently located near major roadways, it's ideal for service or supply businesses seeking a strategic hub for both administrative and operational needs. Whether you\'re expanding your business or seeking a well-equipped location, this property delivers unmatched flexibility and convenience.