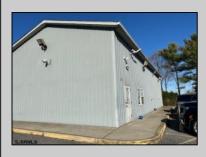

## COMMENTS

Two Separate Buildings Offering Office and Warehouse Solutions: Building #1: Fronting Fire Road, this fully finished office building spans approximately 2,200 sq. ft., including a basement for additional storage or utility space. Building #2: Located behind the office building, this expansive 5,000+ sq. ft. warehouse features four overhead doors for easy access and operations. It includes an additional 500+ sq. ft. of finished office space, creating a perfect separation between administrative and warehouse functions. Prime Location: Situated on a high-traffic corner at Fire & Doughty Roads, this property offers exceptional visibility and accessibility. Conveniently located near major roadways, it's ideal for service or supply businesses seeking a strategic hub for both administrative and operational needs. Whether you\'re expanding your business or seeking a well-equipped location, this property delivers unmatched flexibility and convenience.