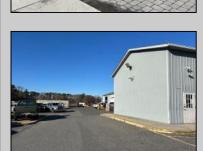

## COMMENTS

Two Separate Buildings Offering Office and Warehouse Solutions: Building #1: Fronting Fire Road, this fully finished office building spans approximately 2,200 sq. ft., including a basement for additional storage or utility space. Building #2: Located behind the office building, this expansive 5,000+ sq. ft. warehouse features four overhead doors for easy access and operations. It includes an additional 500+ sq. ft. of finished office space, creating a perfect separation between administrative and warehouse functions. Prime Location: Situated on a high-traffic corner at Fire & Doughty Roads, this property offers exceptional visibility and accessibility. Conveniently located near major roadways, it's ideal for service or supply businesses seeking a strategic hub for both administrative and operational needs. Whether you\'re expanding your business or seeking a well-equipped location, this property delivers unmatched flexibility and convenience.