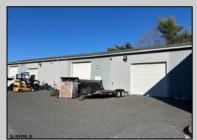

## COMMENTS

Two Separate Buildings Offering Office and Warehouse Solutions: Building #1: Fronting Fire Road, this fully finished office building spans approximately 2,200 sq. ft., including a basement for additional storage or utility space. Building #2: Located behind the office building, this expansive 5,000+ sq. ft. warehouse features four overhead doors for easy access and operations. It includes an additional 500+ sq. ft. of finished office space, creating a perfect separation between administrative and warehouse functions. Prime Location: Situated on a high-traffic corner at Fire & Doughty Roads, this property offers exceptional visibility and accessibility. Conveniently located near major roadways, it's ideal for service or supply businesses seeking a strategic hub for both administrative and operational needs. Whether you\'re expanding your business or seeking a well-equipped location, this property delivers unmatched flexibility and convenience.