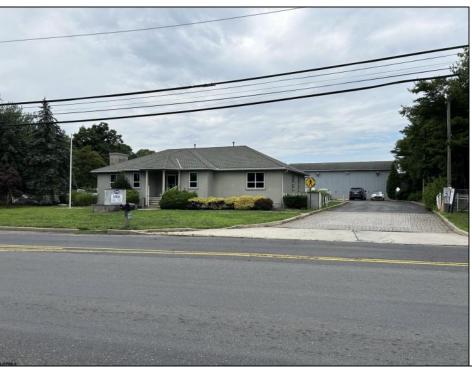

## COMMENTS

Two Separate Buildings Offering Office and Warehouse Solutions: Building #1: Fronting Fire Road, this fully finished office building spans approximately 2,200 sq. ft., including a basement for additional storage or utility space. Building #2: Located behind the office building, this expansive 5,000+ sq. ft. warehouse features four overhead doors for easy access and operations. It includes an additional 500+ sq. ft. of finished office space, creating a perfect separation between administrative and warehouse functions. Prime Location: Situated on a high-traffic corner at Fire & Doughty Roads, this property offers exceptional visibility and accessibility. Conveniently located near major roadways, it's ideal for service or supply businesses seeking a strategic hub for both administrative and operational needs. Whether you\'re expanding your business or seeking a well-equipped location, this property delivers unmatched flexibility and convenience.