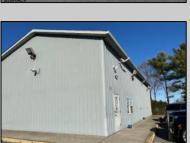

## **COMMENTS**

Two Separate Buildings Offering Office and Warehouse Solutions: Building #1: Fronting Fire Road, this fully finished office building spans approximately 2,200 sq. ft., including a basement for additional storage or utility space. Building #2: Located behind the office building, this expansive 5,000+ sq. ft. warehouse features four overhead doors for easy access and operations. It includes an additional 500+ sq. ft. of finished office space, creating a perfect separation between administrative and warehouse functions. Prime Location: Situated on a high-traffic corner at Fire & Doughty Roads, this property offers exceptional visibility and accessibility. Conveniently located near major roadways, it's ideal for service or supply businesses seeking a strategic hub for both administrative and operational needs. Whether you\'re expanding your business or seeking a well-equipped location, this property delivers unmatched flexibility and convenience.