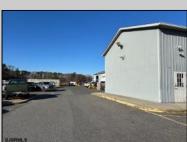

## **COMMENTS**

Two Separate Buildings Offering Office and Warehouse Solutions: Building #1: Fronting Fire Road, this fully finished office building spans approximately 2,200 sq. ft., including a basement for additional storage or utility space. Building #2: Located behind the office building, this expansive 5,000+ sq. ft. warehouse features four overhead doors for easy access and operations. It includes an additional 500+ sq. ft. of finished office space, creating a perfect separation between administrative and warehouse functions. Prime Location: Situated on a high-traffic corner at Fire & Doughty Roads, this property offers exceptional visibility and accessibility. Conveniently located near major roadways, it's ideal for service or supply businesses seeking a strategic hub for both administrative and operational needs. Whether you\'re expanding your business or seeking a well-equipped location, this property delivers unmatched flexibility and convenience.