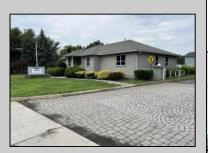

## **COMMENTS**

Two Separate Buildings Offering Office and Warehouse Solutions: Building #1: Fronting Fire Road, this fully finished office building spans approximately 2,200 sq. ft., including a basement for additional storage or utility space. Building #2: Located behind the office building, this expansive 5,000+ sq. ft. warehouse features four overhead doors for easy access and operations. It includes an additional 500+ sq. ft. of finished office space, creating a perfect separation between administrative and warehouse functions. Prime Location: Situated on a high-traffic corner at Fire & Doughty Roads, this property offers exceptional visibility and accessibility. Conveniently located near major roadways, it's ideal for service or supply businesses seeking a strategic hub for both administrative and operational needs. Whether you\'re expanding your business or seeking a well-equipped location, this property delivers unmatched flexibility and convenience.