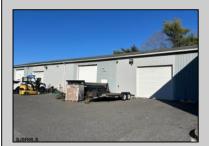

## **COMMENTS**

Two Separate Buildings Offering Office and Warehouse Solutions: Building #1: Fronting Fire Road, this fully finished office building spans approximately 2,200 sq. ft., including a basement for additional storage or utility space. Building #2: Located behind the office building, this expansive 5,000+ sq. ft. warehouse features four overhead doors for easy access and operations. It includes an additional 500+ sq. ft. of finished office space, creating a perfect separation between administrative and warehouse functions. Prime Location: Situated on a high-traffic corner at Fire & Doughty Roads, this property offers exceptional visibility and accessibility. Conveniently located near major roadways, it's ideal for service or supply businesses seeking a strategic hub for both administrative and operational needs. Whether you\'re expanding your business or seeking a well-equipped location, this property delivers unmatched flexibility and convenience.