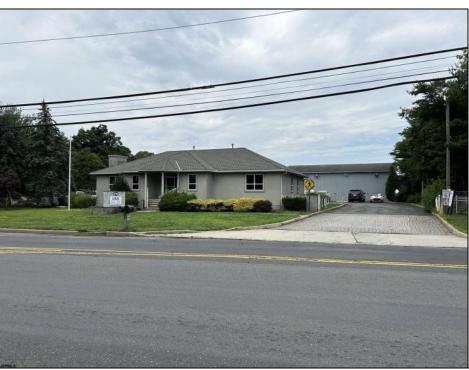

## **COMMENTS**

Two Separate Buildings Offering Office and Warehouse Solutions: Building #1: Fronting Fire Road, this fully finished office building spans approximately 2,200 sq. ft., including a basement for additional storage or utility space. Building #2: Located behind the office building, this expansive 5,000+ sq. ft. warehouse features four overhead doors for easy access and operations. It includes an additional 500+ sq. ft. of finished office space, creating a perfect separation between administrative and warehouse functions. Prime Location: Situated on a high-traffic corner at Fire & Doughty Roads, this property offers exceptional visibility and accessibility. Conveniently located near major roadways, it's ideal for service or supply businesses seeking a strategic hub for both administrative and operational needs. Whether you\'re expanding your business or seeking a well-equipped location, this property delivers unmatched flexibility and convenience.