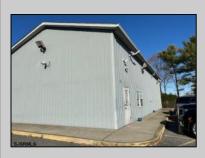

## **COMMENTS**

Two Separate Buildings Offering Office and Warehouse Solutions: Building #1: Fronting Fire Road, this fully finished office building spans approximately 2,200 sq. ft., including a basement for additional storage or utility space. Building #2: Located behind the office building, this expansive 5,000+ sq. ft. warehouse features four overhead doors for easy access and operations. It includes an additional 500+ sq. ft. of finished office space, creating a perfect separation between administrative and warehouse functions. Prime Location: Situated on a high-traffic corner at Fire & Doughty Roads, this property offers exceptional visibility and accessibility. Conveniently located near major roadways, it's ideal for service or supply businesses seeking a strategic hub for both administrative and operational needs. Whether you\'re expanding your business or seeking a well-equipped location, this property delivers unmatched flexibility and convenience.