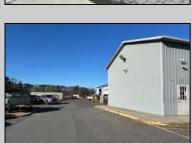

## **COMMENTS**

Two Separate Buildings Offering Office and Warehouse Solutions: Building #1: Fronting Fire Road, this fully finished office building spans approximately 2,200 sq. ft., including a basement for additional storage or utility space. Building #2: Located behind the office building, this expansive 5,000+ sq. ft. warehouse features four overhead doors for easy access and operations. It includes an additional 500+ sq. ft. of finished office space, creating a perfect separation between administrative and warehouse functions. Prime Location: Situated on a high-traffic corner at Fire & Doughty Roads, this property offers exceptional visibility and accessibility. Conveniently located near major roadways, it's ideal for service or supply businesses seeking a strategic hub for both administrative and operational needs. Whether you\'re expanding your business or seeking a well-equipped location, this property delivers unmatched flexibility and convenience.