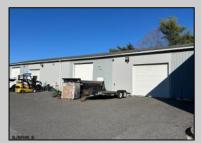

## **COMMENTS**

Two Separate Buildings Offering Office and Warehouse Solutions: Building #1: Fronting Fire Road, this fully finished office building spans approximately 2,200 sq. ft., including a basement for additional storage or utility space. Building #2: Located behind the office building, this expansive 5,000+ sq. ft. warehouse features four overhead doors for easy access and operations. It includes an additional 500+ sq. ft. of finished office space, creating a perfect separation between administrative and warehouse functions. Prime Location: Situated on a high-traffic corner at Fire & Doughty Roads, this property offers exceptional visibility and accessibility. Conveniently located near major roadways, it's ideal for service or supply businesses seeking a strategic hub for both administrative and operational needs. Whether you\'re expanding your business or seeking a well-equipped location, this property delivers unmatched flexibility and convenience.