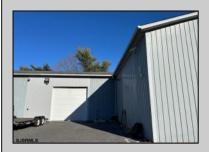

## **COMMENTS**

Two Separate Buildings Offering Office and Warehouse Solutions: Building #1: Fronting Fire Road, this fully finished office building spans approximately 2,200 sq. ft., including a basement for additional storage or utility space. Building #2: Located behind the office building, this expansive 5,000+ sq. ft. warehouse features four overhead doors for easy access and operations. It includes an additional 500+ sq. ft. of finished office space, creating a perfect separation between administrative and warehouse functions. Prime Location: Situated on a high-traffic corner at Fire & Doughty Roads, this property offers exceptional visibility and accessibility. Conveniently located near major roadways, it's ideal for service or supply businesses seeking a strategic hub for both administrative and operational needs. Whether you\'re expanding your business or seeking a well-equipped location, this property delivers unmatched flexibility and convenience.