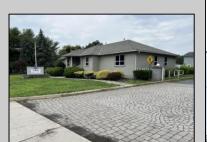

## **COMMENTS**

Two Separate Buildings Offering Office and Warehouse Solutions: Building #1: Fronting Fire Road, this fully finished office building spans approximately 2,200 sq. ft., including a basement for additional storage or utility space. Building #2: Located behind the office building, this expansive 5,000+ sq. ft. warehouse features four overhead doors for easy access and operations. It includes an additional 500+ sq. ft. of finished office space, creating a perfect separation between administrative and warehouse functions. Prime Location: Situated on a high-traffic corner at Fire & Doughty Roads, this property offers exceptional visibility and accessibility. Conveniently located near major roadways, it's ideal for service or supply businesses seeking a strategic hub for both administrative and operational needs. Whether you\'re expanding your business or seeking a well-equipped location, this property delivers unmatched flexibility and convenience.