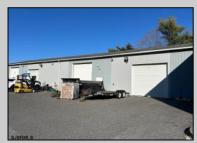

## **COMMENTS**

Two Separate Buildings Offering Office and Warehouse Solutions: Building #1: Fronting Fire Road, this fully finished office building spans approximately 2,200 sq. ft., including a basement for additional storage or utility space. Building #2: Located behind the office building, this expansive 5,000+ sq. ft. warehouse features four overhead doors for easy access and operations. It includes an additional 500+ sq. ft. of finished office space, creating a perfect separation between administrative and warehouse functions. Prime Location: Situated on a hightraffic corner at Fire & Doughty Roads, this property offers exceptional visibility and accessibility. Conveniently located near major roadways, it's ideal for service or supply businesses seeking a strategic hub for both administrative and operational needs. Whether you\'re expanding your business or seeking a well-equipped location, this property delivers unmatched flexibility and convenience.