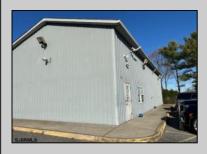

## **COMMENTS**

Two Separate Buildings Offering Office and Warehouse Solutions: Building #1: Fronting Fire Road, this fully finished office building spans approximately 2,200 sq. ft., including a basement for additional storage or utility space. Building #2: Located behind the office building, this expansive 5,000+ sq. ft. warehouse features four overhead doors for easy access and operations. It includes an additional 500+ sq. ft. of finished office space, creating a perfect separation between administrative and warehouse functions. Prime Location: Situated on a hightraffic corner at Fire & Doughty Roads, this property offers exceptional visibility and accessibility. Conveniently located near major roadways, it's ideal for service or supply businesses seeking a strategic hub for both administrative and operational needs. Whether you\'re expanding your business or seeking a well-equipped location, this property delivers unmatched flexibility and convenience.