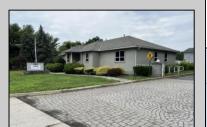

## **COMMENTS**

Two Separate Buildings Offering Office and Warehouse Solutions: Building #1: Fronting Fire Road, this fully finished office building spans approximately 2,200 sq. ft., including a basement for additional storage or utility space. Building #2: Located behind the office building, this expansive 5,000+ sq. ft. warehouse features four overhead doors for easy access and operations. It includes an additional 500+ sq. ft. of finished office space, creating a perfect separation between administrative and warehouse functions. Prime Location: Situated on a hightraffic corner at Fire & Doughty Roads, this property offers exceptional visibility and accessibility. Conveniently located near major roadways, it's ideal for service or supply businesses seeking a strategic hub for both administrative and operational needs. Whether you\'re expanding your business or seeking a well-equipped location, this property delivers unmatched flexibility and convenience.