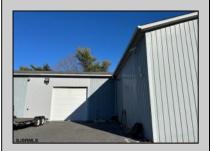

## **COMMENTS**

Two Separate Buildings Offering Office and Warehouse Solutions: Building #1: Fronting Fire Road, this fully finished office building spans approximately 2,200 sq. ft., including a basement for additional storage or utility space. Building #2: Located behind the office building, this expansive 5,000+ sq. ft. warehouse features four overhead doors for easy access and operations. It includes an additional 500+ sq. ft. of finished office space, creating a perfect separation between administrative and warehouse functions. Prime Location: Situated on a hightraffic corner at Fire & Doughty Roads, this property offers exceptional visibility and accessibility. Conveniently located near major roadways, it's ideal for service or supply businesses seeking a strategic hub for both administrative and operational needs. Whether you\'re expanding your business or seeking a well-equipped location, this property delivers unmatched flexibility and convenience.