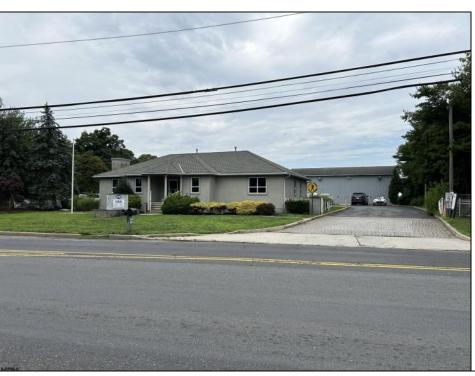

## **COMMENTS**

Two Separate Buildings Offering Office and Warehouse Solutions: Building #1: Fronting Fire Road, this fully finished office building spans approximately 2,200 sq. ft., including a basement for additional storage or utility space. Building #2: Located behind the office building, this expansive 5,000+ sq. ft. warehouse features four overhead doors for easy access and operations. It includes an additional 500+ sq. ft. of finished office space, creating a perfect separation between administrative and warehouse functions. Prime Location: Situated on a hightraffic corner at Fire & Doughty Roads, this property offers exceptional visibility and accessibility. Conveniently located near major roadways, it's ideal for service or supply businesses seeking a strategic hub for both administrative and operational needs. Whether you\'re expanding your business or seeking a well-equipped location, this property delivers unmatched flexibility and convenience.