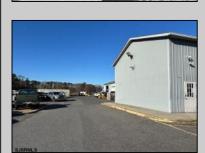

## **COMMENTS**

Two Separate Buildings Offering Office and Warehouse Solutions: Building #1: Fronting Fire Road, this fully finished office building spans approximately 2,200 sq. ft., including a basement for additional storage or utility space. Building #2: Located behind the office building, this expansive 5,000+ sq. ft. warehouse features four overhead doors for easy access and operations. It includes an additional 500+ sq. ft. of finished office space, creating a perfect separation between administrative and warehouse functions. Prime Location: Situated on a hightraffic corner at Fire & Doughty Roads, this property offers exceptional visibility and accessibility. Conveniently located near major roadways, it's ideal for service or supply businesses seeking a strategic hub for both administrative and operational needs. Whether you\'re expanding your business or seeking a well-equipped location, this property delivers unmatched flexibility and convenience.