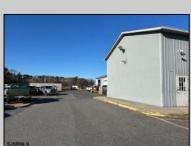

## **COMMENTS**

Two Separate Buildings Offering Office and Warehouse Solutions: Building #1: Fronting Fire Road, this fully finished office building spans approximately 2,200 sq. ft., including a basement for additional storage or utility space. Building #2: Located behind the office building, this expansive 5,000+ sq. ft. warehouse features four overhead doors for easy access and operations. It includes an additional 500+ sq. ft. of finished office space, creating a perfect separation between administrative and warehouse functions. Prime Location: Situated on a high-traffic corner at Fire & Doughty Roads, this property offers exceptional visibility and accessibility. Conveniently located near major roadways, it's ideal for service or supply businesses seeking a strategic hub for both administrative and operational needs. Whether you\'re expanding your business or seeking a well-equipped location, this property delivers unmatched flexibility and convenience.