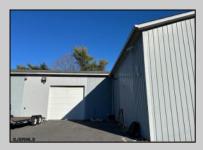

## **COMMENTS**

Two Separate Buildings Offering Office and Warehouse Solutions: Building #1: Fronting Fire Road, this fully finished office building spans approximately 2,200 sq. ft., including a basement for additional storage or utility space. Building #2: Located behind the office building, this expansive 5,000+ sq. ft. warehouse features four overhead doors for easy access and operations. It includes an additional 500+ sq. ft. of finished office space, creating a perfect separation between administrative and warehouse functions. Prime Location: Situated on a high-traffic corner at Fire & Doughty Roads, this property offers exceptional visibility and accessibility. Conveniently located near major roadways, it's ideal for service or supply businesses seeking a strategic hub for both administrative and operational needs. Whether you\'re expanding your business or seeking a well-equipped location, this property delivers unmatched flexibility and convenience.

| Exterior    | OutsideFeatures | ParkingGarage     | InteriorFeatures |
|-------------|-----------------|-------------------|------------------|
| See Remarks | Sign            | 11 or More Spaces | Restroom         |
|             | Truck Door      | Off Street        |                  |