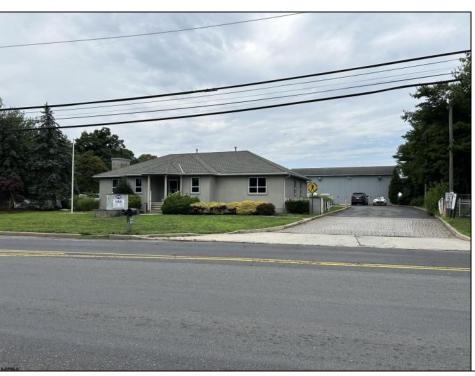

## **COMMENTS**

Two Separate Buildings Offering Office and Warehouse Solutions: Building #1: Fronting Fire Road, this fully finished office building spans approximately 2,200 sq. ft., including a basement for additional storage or utility space. Building #2: Located behind the office building, this expansive 5,000+ sq. ft. warehouse features four overhead doors for easy access and operations. It includes an additional 500+ sq. ft. of finished office space, creating a perfect separation between administrative and warehouse functions. Prime Location: Situated on a high-traffic corner at Fire & Doughty Roads, this property offers exceptional visibility and accessibility. Conveniently located near major roadways, it's ideal for service or supply businesses seeking a strategic hub for both administrative and operational needs. Whether you\'re expanding your business or seeking a well-equipped location, this property delivers unmatched flexibility and convenience.