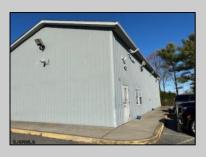

## **COMMENTS**

Two Separate Buildings Offering Office and Warehouse Solutions: Building #1: Fronting Fire Road, this fully finished office building spans approximately 2,200 sq. ft., including a basement for additional storage or utility space. Building #2: Located behind the office building, this expansive 5,000+ sq. ft. warehouse features four overhead doors for easy access and operations. It includes an additional 500+ sq. ft. of finished office space, creating a perfect separation between administrative and warehouse functions. Prime Location: Situated on a high-traffic corner at Fire & Doughty Roads, this property offers exceptional visibility and accessibility. Conveniently located near major roadways, it's ideal for service or supply businesses seeking a strategic hub for both administrative and operational needs. Whether you\'re expanding your business or seeking a well-equipped location, this property delivers unmatched flexibility and convenience.