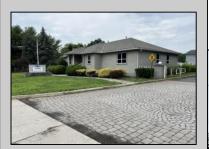

## **COMMENTS**

Two Separate Buildings Offering Office and Warehouse Solutions: Building #1: Fronting Fire Road, this fully finished office building spans approximately 2,200 sq. ft., including a basement for additional storage or utility space. Building #2: Located behind the office building, this expansive 5,000+ sq. ft. warehouse features four overhead doors for easy access and operations. It includes an additional 500+ sq. ft. of finished office space, creating a perfect separation between administrative and warehouse functions. Prime Location: Situated on a high-traffic corner at Fire & Doughty Roads, this property offers exceptional visibility and accessibility. Conveniently located near major roadways, it's ideal for service or supply businesses seeking a strategic hub for both administrative and operational needs. Whether you\'re expanding your business or seeking a well-equipped location, this property delivers unmatched flexibility and convenience.