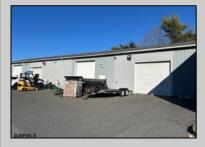

## **COMMENTS**

Two Separate Buildings Offering Office and Warehouse Solutions: Building #1: Fronting Fire Road, this fully finished office building spans approximately 2,200 sq. ft., including a basement for additional storage or utility space. Building #2: Located behind the office building, this expansive 5,000+ sq. ft. warehouse features four overhead doors for easy access and operations. It includes an additional 500+ sq. ft. of finished office space, creating a perfect separation between administrative and warehouse functions. Prime Location: Situated on a high-traffic corner at Fire & Doughty Roads, this property offers exceptional visibility and accessibility. Conveniently located near major roadways, it's ideal for service or supply businesses seeking a strategic hub for both administrative and operational needs. Whether you\'re expanding your business or seeking a well-equipped location, this property delivers unmatched flexibility and convenience.