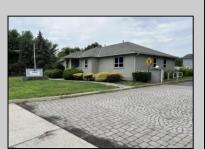

## **COMMENTS**

Two Separate Buildings Offering Office and Warehouse Solutions: Building #1: Fronting Fire Road, this fully finished office building spans approximately 2,200 sq. ft., including a basement for additional storage or utility space. Building #2: Located behind the office building, this expansive 5,000+ sq. ft. warehouse features four overhead doors for easy access and operations. It includes an additional 500+ sq. ft. of finished office space, creating a perfect separation between administrative and warehouse functions. Prime Location: Situated on a high-traffic corner at Fire & Doughty Roads, this property offers exceptional visibility and accessibility. Conveniently located near major roadways, it's ideal for service or supply businesses seeking a strategic hub for both administrative and operational needs. Whether you\'re expanding your business or seeking a well-equipped location, this property delivers unmatched flexibility and convenience.