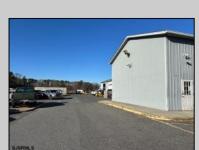

## **COMMENTS**

Two Separate Buildings Offering Office and Warehouse Solutions: Building #1: Fronting Fire Road, this fully finished office building spans approximately 2,200 sq. ft., including a basement for additional storage or utility space. Building #2: Located behind the office building, this expansive 5,000+ sq. ft. warehouse features four overhead doors for easy access and operations. It includes an additional 500+ sq. ft. of finished office space, creating a perfect separation between administrative and warehouse functions. Prime Location: Situated on a high-traffic corner at Fire & Doughty Roads, this property offers exceptional visibility and accessibility. Conveniently located near major roadways, it's ideal for service or supply businesses seeking a strategic hub for both administrative and operational needs. Whether you\'re expanding your business or seeking a well-equipped location, this property delivers unmatched flexibility and convenience.