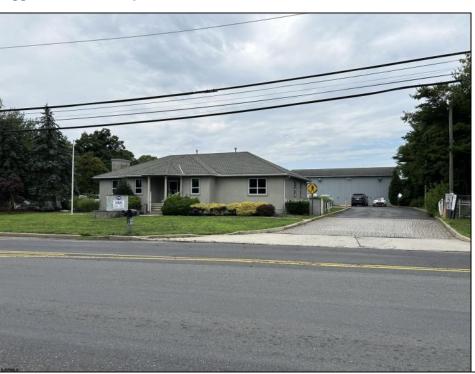

## **COMMENTS**

Two Separate Buildings Offering Office and Warehouse Solutions: Building #1: Fronting Fire Road, this fully finished office building spans approximately 2,200 sq. ft., including a basement for additional storage or utility space. Building #2: Located behind the office building, this expansive 5,000+ sq. ft. warehouse features four overhead doors for easy access and operations. It includes an additional 500+ sq. ft. of finished office space, creating a perfect separation between administrative and warehouse functions. Prime Location: Situated on a high-traffic corner at Fire & Doughty Roads, this property offers exceptional visibility and accessibility. Conveniently located near major roadways, it's ideal for service or supply businesses seeking a strategic hub for both administrative and operational needs. Whether you\'re expanding your business or seeking a well-equipped location, this property delivers unmatched flexibility and convenience.