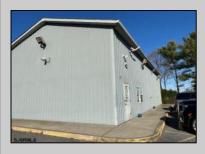

## **COMMENTS**

Two Separate Buildings Offering Office and Warehouse Solutions: Building #1: Fronting Fire Road, this fully finished office building spans approximately 2,200 sq. ft., including a basement for additional storage or utility space. Building #2: Located behind the office building, this expansive 5,000+ sq. ft. warehouse features four overhead doors for easy access and operations. It includes an additional 500+ sq. ft. of finished office space, creating a perfect separation between administrative and warehouse functions. Prime Location: Situated on a high-traffic corner at Fire & Doughty Roads, this property offers exceptional visibility and accessibility. Conveniently located near major roadways, it's ideal for service or supply businesses seeking a strategic hub for both administrative and operational needs. Whether you\'re expanding your business or seeking a well-equipped location, this property delivers unmatched flexibility and convenience.