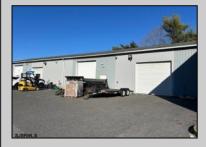

## **COMMENTS**

Two Separate Buildings Offering Office and Warehouse Solutions: Building #1: Fronting Fire Road, this fully finished office building spans approximately 2,200 sq. ft., including a basement for additional storage or utility space. Building #2: Located behind the office building, this expansive 5,000+ sq. ft. warehouse features four overhead doors for easy access and operations. It includes an additional 500+ sq. ft. of finished office space, creating a perfect separation between administrative and warehouse functions. Prime Location: Situated on a high-traffic corner at Fire & Doughty Roads, this property offers exceptional visibility and accessibility. Conveniently located near major roadways, it's ideal for service or supply businesses seeking a strategic hub for both administrative and operational needs. Whether you\'re expanding your business or seeking a well-equipped location, this property delivers unmatched flexibility and convenience.