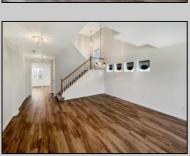

## **COMMENTS**

This spacious 4-bedroom home with an office/flex room and 2.5 baths is located in the desirable Victoria Point neighborhood, nestled on a quiet cul-de-sac. The main floor features an open living and dining room with vaulted ceilings, an eat-in kitchen with a pantry, and a cozy family room with a gas fireplace. A convenient utility room with a full-size washer and dryer, a half bath, and access to the 2-car garage complete this level. Upstairs, you\'ll find 4 bedrooms, including the primary suite with a walk-in closet, as well as 2 full baths. The primary bath offers a double bowl vanity, a shower, and a soaking tub for ultimate relaxation. A built-in desk and a versatile flex room add even more functionality to this floor. The unfinished Superior wall basement offers ample storage space, or can be transformed into a media room, playroom, or gym. Freshly painted throughout, this home is move-in ready and awaiting its new owner. **PROPERTY DETAILS** 