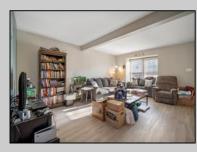

## COMMENTS

Welcome to 72 Jamestown Circle, nestled in the sought-after neighborhood of Victoria Crossing! This end-unit townhouse offers extra yard space, perfect for outdoor enjoyment. Featuring 3 bedrooms and 2.5 bathrooms, this home is ready for its next owner. The 2-car driveway ensures plenty of parking for your convenience. Step inside to find newer flooring and fresh paint throughout the main level. The spacious living room boasts a large bay window, filling the space with natural light. The main level also includes a half bath, along with a roomy kitchen and dining area. The kitchen is equipped with newer stainless steel appliances, ample counter space, cabinets, and a pantry for all your storage needs. The dining area provides access to the deck and backyard through sliding glass doors, offering a seamless flow for entertaining. Upstairs, the primary bedroom features a walk-in closet and an en-suite bathroom. Two additional bedrooms and another full bathroom complete the upper level. The finished basement adds even more living space, ideal for hosting or relaxing, and includes a laundry area for convenience. This wellmaintained home is in a fantastic community with amenities like basketball courts, a swimming pool, playgrounds, and more. Don't miss your chance to make this beautiful home yours! **PROPERTY DETAILS** 